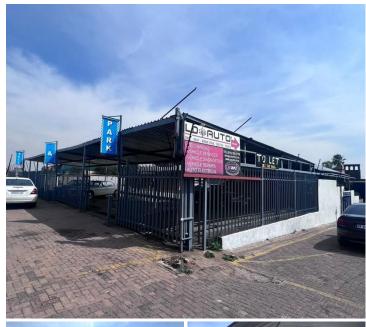

## 20,000 pm

Cnr Amsterdam & Adderley Street | Prime Dealership Space to Let in Roodepoort

330 m<sup>2</sup>

This car dealership measuring 330sqm is available to Let in Horison View, Roodepoort. The property is very well-situated on a main business road, offering excellent exposure and signage opportunity. The property has ample parking available onsite. This dealership is close to all main arterial routes, shops and other amenities in the area.