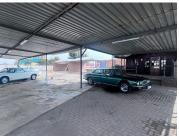

## 20,000 pm

Cnr Amsterdam & Adderley Street | Prime Dealership Space to Let in Roodepoort

330 m<sup>2</sup>

This car dealership measuring 330sqm is available to Let in Horison View, Roodepoort. The property is very well-situated on a main business road, offering excellent exposure and signage opportunity. The property has ample parking available onsite. This dealership is close to all main arterial routes, shops and other amenities in the area.