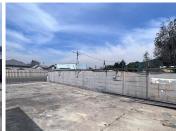

## 20,000 pm

Cnr Amsterdam & Adderley Street | Prime Dealership Space to Let in Roodepoort

330 m<sup>2</sup>

This car dealership measuring 330sqm is available to Let in Horison View, Roodepoort. The property is very well-situated on a main business road, offering excellent exposure and signage opportunity. The property has ample parking available onsite. This dealership is close to all main arterial routes, shops and other amenities in the area.