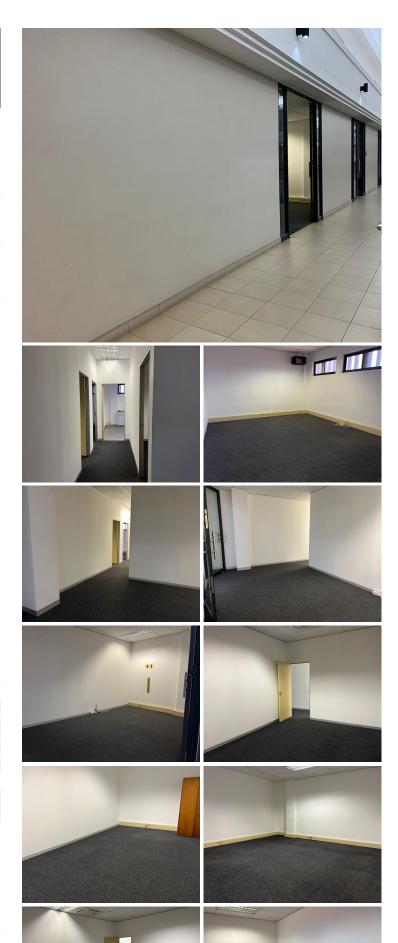

## 13,630 pm

Horizon Shopping Centre | Prime Office Space to Let in Roodepoort

94 m<sup>2</sup>

Neat commercial unit measuring 94 sqm is available immediately for occupation. The office area is spacious and fully carpeted with good standard lighting throughout the space. There is a kitchen in the unit. The offices are located in a highly popular shopping centre offering really good exposure and signage opportunities. There is ample parking at the centre.