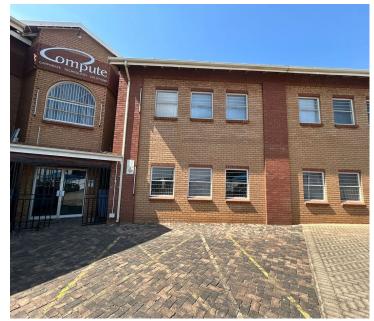

## 39,000 pm

141 Ontdekkers Road | Prime Office Space to Let in Roodepoort

300 m<sup>2</sup>

Welcome to 141 Ontdekkers Road, a premier standalone property offering outstanding visibility and versatility for your business. This well-positioned building spans two floors, with approximately 300m² of space available on the first floor. The unit can be conveniently divided into two separate areas of around 150m² each, catering to various business needs. Ample shaded and open parking is provided with a total of 10 bays, ensuring ease of access for both employees and clients. Additionally, the property boasts excellent signage opportunities, making it a prime location for high exposure.