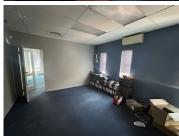

## 39,000 pm

141 Ontdekkers Road | Prime Office Space to Let in Roodepoort

300 m<sup>2</sup>

Welcome to 141 Ontdekkers Road, a premier standalone property offering outstanding visibility and versatility for your business. This well-positioned building spans two floors, with approximately 300m² of space available on the first floor. The unit can be conveniently divided into two separate areas of around 150m² each, catering to various business needs. Ample shaded and open parking is provided with a total of 10 bays, ensuring ease of access for both employees and clients. Additionally, the property boasts excellent signage opportunities, making it a prime location for high exposure.