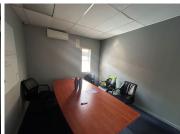

## 39,000 pm

141 Ontdekkers Road | Prime Office Space to Let in Roodepoort

300 m<sup>2</sup>

Welcome to 141 Ontdekkers Road, a premier standalone property offering outstanding visibility and versatility for your business. This well-positioned building spans two floors, with approximately 300m² of space available on the first floor. The unit can be conveniently divided into two separate areas of around 150m² each, catering to various business needs. Ample shaded and open parking is provided with a total of 10 bays, ensuring ease of access for both employees and clients. Additionally, the property boasts excellent signage opportunities, making it a prime location for high exposure.

| Floor Size m <sup>2</sup> | 300        | Security         | Yes |
|---------------------------|------------|------------------|-----|
| Parking Bays              | -          | Air Conditioning | Yes |
| Title                     | -          | Generator        | -   |
| Zoning                    | Commercial | Fibre            | -   |