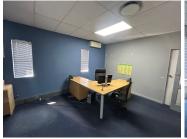

## 39,000 pm

141 Ontdekkers Road | Prime Office Space to Let in Roodepoort

300 m<sup>2</sup>

Welcome to 141 Ontdekkers Road, a premier standalone property offering outstanding visibility and versatility for your business. This well-positioned building spans two floors, with approximately 300m² of space available on the first floor. The unit can be conveniently divided into two separate areas of around 150m² each, catering to various business needs. Ample shaded and open parking is provided with a total of 10 bays, ensuring ease of access for both employees and clients. Additionally, the property boasts excellent signage opportunities, making it a prime location for high exposure.