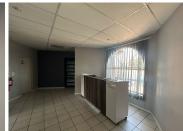

## 39,000 pm

141 Ontdekkers Road | Prime Office Space to Let in Roodepoort

300 m<sup>2</sup>

Welcome to 141 Ontdekkers Road, a premier standalone property offering outstanding visibility and versatility for your business. This well-positioned building spans two floors, with approximately 300m² of space available on the first floor. The unit can be conveniently divided into two separate areas of around 150m² each, catering to various business needs. Ample shaded and open parking is provided with a total of 10 bays, ensuring ease of access for both employees and clients. Additionally, the property boasts excellent signage opportunities, making it a prime location for high exposure.