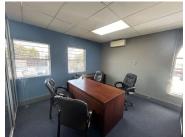

## 39,000 pm

141 Ontdekkers Road | Prime Office Space to Let in Roodepoort

300 m<sup>2</sup>

Welcome to 141 Ontdekkers Road, a premier standalone property offering outstanding visibility and versatility for your business. This well-positioned building spans two floors, with approximately 300m² of space available on the first floor. The unit can be conveniently divided into two separate areas of around 150m² each, catering to various business needs. Ample shaded and open parking is provided with a total of 10 bays, ensuring ease of access for both employees and clients. Additionally, the property boasts excellent signage opportunities, making it a prime location for high exposure.

| Floor Size m <sup>2</sup> | 300        | Security         | Yes |
|---------------------------|------------|------------------|-----|
| Parking Bays              | -          | Air Conditioning | Yes |
| Title                     | -          | Generator        | -   |
| Zoning                    | Commercial | Fibre            | -   |