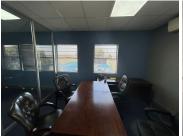

## 39,000 pm

141 Ontdekkers Road | Prime Office Space to Let in Roodepoort

300 m<sup>2</sup>

Welcome to 141 Ontdekkers Road, a premier standalone property offering outstanding visibility and versatility for your business. This well-positioned building spans two floors, with approximately 300m² of space available on the first floor. The unit can be conveniently divided into two separate areas of around 150m² each, catering to various business needs. Ample shaded and open parking is provided with a total of 10 bays, ensuring ease of access for both employees and clients. Additionally, the property boasts excellent signage opportunities, making it a prime location for high exposure.

| Floor Size m <sup>2</sup> | 300        | Security         | Yes |
|---------------------------|------------|------------------|-----|
| Parking Bays              | -          | Air Conditioning | Yes |
| Title                     | -          | Generator        | -   |
| Zoning                    | Commercial | Fibre            | -   |