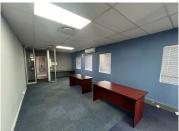

## 39,000 pm

141 Ontdekkers Road | Prime Office Space to Let in Roodepoort

300 m<sup>2</sup>

Welcome to 141 Ontdekkers Road, a premier standalone property offering outstanding visibility and versatility for your business. This well-positioned building spans two floors, with approximately 300m² of space available on the first floor. The unit can be conveniently divided into two separate areas of around 150m² each, catering to various business needs. Ample shaded and open parking is provided with a total of 10 bays, ensuring ease of access for both employees and clients. Additionally, the property boasts excellent signage opportunities, making it a prime location for high exposure.

| Floor Size m <sup>2</sup> | 300        | Security         | Yes |
|---------------------------|------------|------------------|-----|
| Parking Bays              | -          | Air Conditioning | Yes |
| Title                     | -          | Generator        | -   |
| Zoning                    | Commercial | Fibre            | -   |