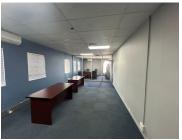

## 39,000 pm

141 Ontdekkers Road | Prime Office Space to Let in Roodepoort

300 m<sup>2</sup>

Welcome to 141 Ontdekkers Road, a premier standalone property offering outstanding visibility and versatility for your business. This well-positioned building spans two floors, with approximately 300m² of space available on the first floor. The unit can be conveniently divided into two separate areas of around 150m² each, catering to various business needs. Ample shaded and open parking is provided with a total of 10 bays, ensuring ease of access for both employees and clients. Additionally, the property boasts excellent signage opportunities, making it a prime location for high exposure.