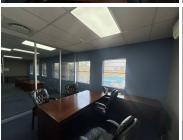

## 39,000 pm

141 Ontdekkers Road | Prime Office Space to Let in Roodepoort

300 m<sup>2</sup>

Welcome to 141 Ontdekkers Road, a premier standalone property offering outstanding visibility and versatility for your business. This well-positioned building spans two floors, with approximately 300m² of space available on the first floor. The unit can be conveniently divided into two separate areas of around 150m² each, catering to various business needs. Ample shaded and open parking is provided with a total of 10 bays, ensuring ease of access for both employees and clients. Additionally, the property boasts excellent signage opportunities, making it a prime location for high exposure.

The property is situated in a vibrant area with excellent connectivity. It benefits from close proximity to major transport routes, including a Metro bus stop, and is within easy reach of Westgate and Horizon Shopping Centres. The building is securely fenced with electrified security measures and is fully powered by solar energy, complemented by a backup generator to ensure uninterrupted operations.