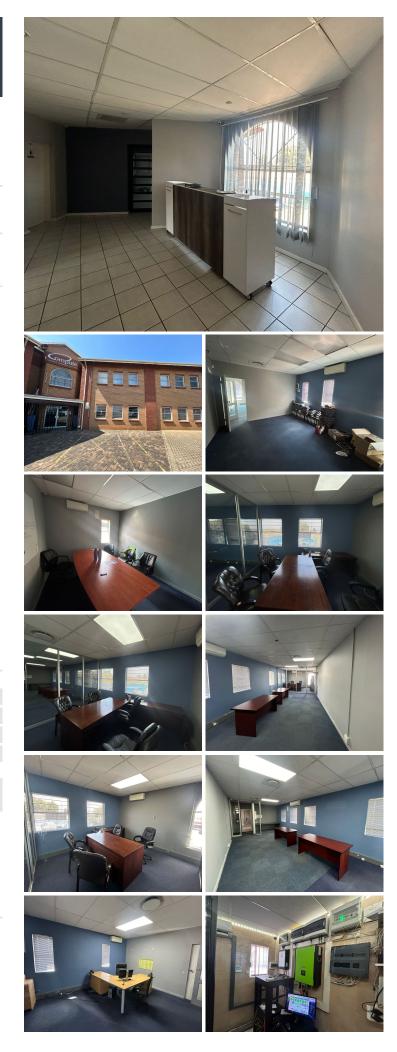

## 🔏 300 m²

This high-visibility standalone property at 141 Ontdekkers Road features a left-hand side first floor unit, measuring approximately 300m<sup>2</sup>, which can be divided into two 150m<sup>2</sup> units. The property offers excellent signage opportunities and ample parking with 10 bays (shaded at R480/bay, open at R280/bay). It is secured with fencing and electrification and benefits from solar energy and a backup generator. Gross Rental: R130/m<sup>2</sup> excluding VAT and utilities.

Located on the busy Ontdekkers Road, this property provides easy access to Westgate and Horizon Shopping Centres and a nearby Metro bus stop. The area's high traffic and convenience enhance your business's visibility and accessibility.

#### Gross Monthly Rental Lease Period Available From

R39,000 Ex Vat 12 months Immediately

| Floor Size m <sup>2</sup> | 300        | Security         | Yes |
|---------------------------|------------|------------------|-----|
| Parking Bays              | -          | Air Conditioning | Yes |
| Title                     | -          | Generator        | -   |
| Zoning                    | Commercial | Fibre            | -   |