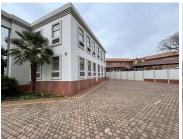

## 110 m<sup>2</sup>

Discover a highly visible and strategically located office space in Kingfisher Office Park, nestled just off Ontdekkers Road in the heart of the West Rand. This professional office complex offers exceptional signage opportunities, ensuring your business stands out. With a total of 660m<sup>2</sup> available, the property is designed for flexibility, allowing the space to be divided into four separate offices, each with its own meter, making it ideal for businesses of varying sizes. Rental rate: R95/m² excluding VAT and utilities.

Office Breakdown: Ground Floor Left: 110m2 Ground Floor Right: 98m<sup>2</sup> First Floor Left: 160m<sup>2</sup> First Floor Right: 95m<sup>2</sup>

The property is equipped with three kitchens, two sets of his and her bathrooms, and ample parking with 20 open and shaded bays. For added convenience, fibre connectivity is available throughout the office park, ensuring high-speed internet access, while 24/7 onsite security provides peace of mind for tenants and visitors alike.