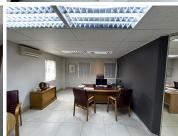

## 110 m<sup>2</sup>

Discover a highly visible and strategically located office space in Kingfisher Office Park, nestled just off Ontdekkers Road in the heart of the West Rand. This professional office complex offers exceptional signage opportunities, ensuring your business stands out. With a total of 660m<sup>2</sup> available, the property is designed for flexibility, allowing the space to be divided into four separate offices, each with its own meter, making it ideal for businesses of varying sizes. Rental rate: R95/m² excluding VAT and utilities.

Office Breakdown: Ground Floor Left: 110m2 Ground Floor Right: 98m<sup>2</sup> First Floor Left: 160m<sup>2</sup> First Floor Right: 95m<sup>2</sup>

The property is equipped with three kitchens, two sets of his and her bathrooms, and ample parking with 20 open and shaded bays. For added convenience, fibre connectivity is available throughout the office park, ensuring high-speed internet access, while 24/7 onsite security provides peace of mind for tenants and visitors alike.