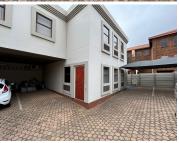

## 110 m<sup>2</sup>

Discover a highly visible and strategically located office space in Kingfisher Office Park, nestled just off Ontdekkers Road in the heart of the West Rand. This professional office complex offers exceptional signage opportunities, ensuring your business stands out. With a total of 660m<sup>2</sup> available, the property is designed for flexibility, allowing the space to be divided into four separate offices, each with its own meter, making it ideal for businesses of varying sizes. Rental rate: R95/m² excluding VAT and utilities.

Office Breakdown: Ground Floor Left: 110m2 Ground Floor Right: 98m<sup>2</sup> First Floor Left: 160m<sup>2</sup> First Floor Right: 95m<sup>2</sup>

The property is equipped with three kitchens, two sets of his and her bathrooms, and ample parking with 20 open and shaded bays. For added convenience, fibre connectivity is available throughout the office park, ensuring high-speed internet access, while 24/7 onsite security provides peace of mind for tenants and visitors alike.

Located on Ontdekkers Road, this office park benefits from high visibility and accessibility, making it a prime location for businesses Gross theathby Rentales R10,450 Ex Vat

**Lease Period** 12 months