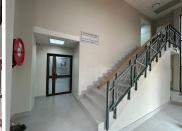

## 110 m<sup>2</sup>

Discover a highly visible and strategically located office space in Kingfisher Office Park, nestled just off Ontdekkers Road in the heart of the West Rand. This professional office complex offers exceptional signage opportunities, ensuring your business stands out. With a total of 660m<sup>2</sup> available, the property is designed for flexibility, allowing the space to be divided into four separate offices, each with its own meter, making it ideal for businesses of varying sizes. Rental rate: R95/m² excluding VAT and utilities.

Office Breakdown: Ground Floor Left: 110m2 Ground Floor Right: 98m<sup>2</sup> First Floor Left: 160m<sup>2</sup> First Floor Right: 95m<sup>2</sup>

The property is equipped with three kitchens, two sets of his and her bathrooms, and ample parking with 20 open and shaded bays. For added convenience, fibre connectivity is available throughout the office park, ensuring high-speed internet access, while 24/7 onsite security provides peace of mind for tenants and visitors alike.