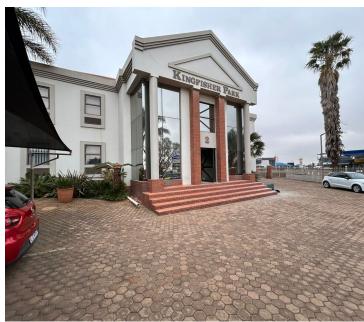

Office Breakdown: Ground Floor Left: 110m2 Ground Floor Right: 98m<sup>2</sup> First Floor Left: 160m<sup>2</sup> First Floor Right: 95m<sup>2</sup>

The property is equipped with three kitchens, two sets of his and her bathrooms, and ample parking with 20 open and shaded bays. For added convenience, fibre connectivity is available throughout the office park, ensuring high-speed internet access, while 24/7 onsite security provides peace of mind for tenants and visitors alike.