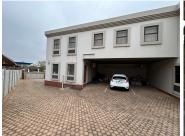

## 110 m<sup>2</sup>

Discover a highly visible and strategically located office space in Kingfisher Office Park, nestled just off Ontdekkers Road in the heart of the West Rand. This professional office complex offers exceptional signage opportunities, ensuring your business stands out. With a total of 660m<sup>2</sup> available, the property is designed for flexibility, allowing the space to be divided into four separate offices, each with its own meter, making it ideal for businesses of varying sizes. Rental rate: R95/m² excluding VAT and utilities.

Office Breakdown: Ground Floor Left: 110m2 Ground Floor Right: 98m<sup>2</sup> First Floor Left: 160m<sup>2</sup> First Floor Right: 95m<sup>2</sup>

The property is equipped with three kitchens, two sets of his and her bathrooms, and ample parking with 20 open and shaded bays. For added convenience, fibre connectivity is available throughout the office park, ensuring high-speed internet access, while 24/7 onsite security provides peace of mind for tenants and visitors alike.

Located on Ontdekkers Road, this office park benefits from high visibility and accessibility, making it a prime location for businesses Gross theathby Rentales R10,450 Ex Vat

**Lease Period** 12 months