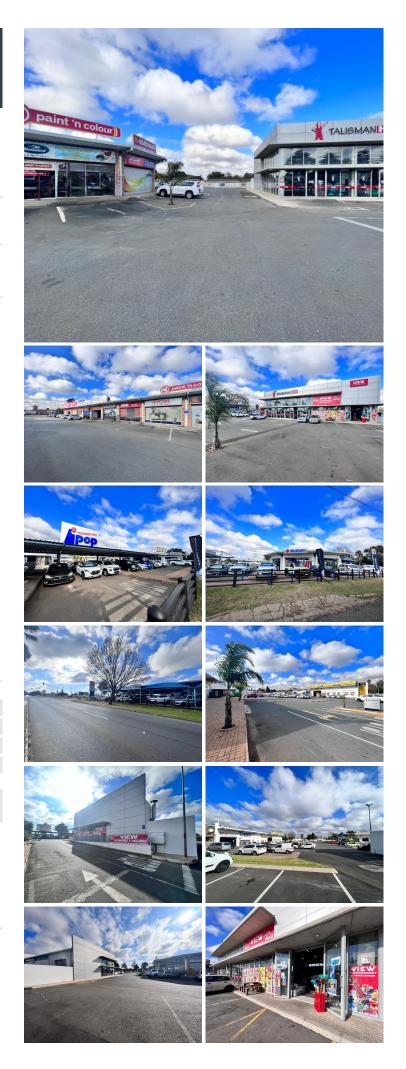

# 29,550 pm

Retail Property To Let in Roodepoort | Suzuki Centre

### 🐔 197 m²

Retail space measuring 197sqm available immediately for occupation at Suzuki Centre in Roodepoort. The space is naturally well lit, very neat and well maintained. The Centre is very popular providing plenty parking bays for tenants and customers as well as there's excellent exposure and signage opportunities.

#### Gross Monthly Rental Lease Period Available From

R29,550 Ex Vat Negotiable Immediately

| Floor Size m <sup>2</sup> | 197             | Security         | Yes |
|---------------------------|-----------------|------------------|-----|
| Parking Bays              | -               | Air Conditioning | Yes |
| Title                     | Sectional Title | Generator        | -   |
| Zoning                    | Commercial      | Fibre            | -   |