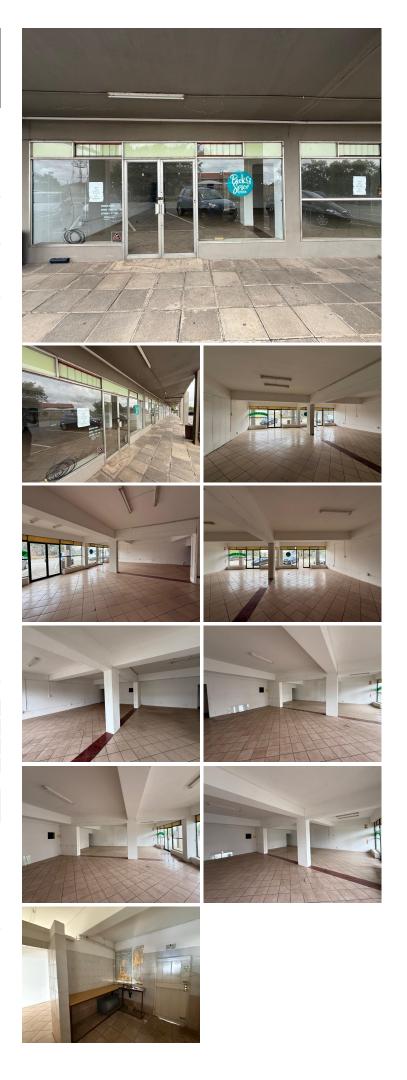

### 😭 147 m²

This retail centre is based just off the busy Ontdekkers Road with residential above and retail units at the bottom. The centre allows for high visibility and good traffic from the surround residential tenants with easy access to the N1 Highway.

The unit is open planned with large windows allowing for natural light and branding opportunities.

Gross rental Rate: R13 597.50 ex VAT and utilities Rates Contribution: R 1 723.61 including VAT. Gross Lettable Area: 147sqm Available: Immediately