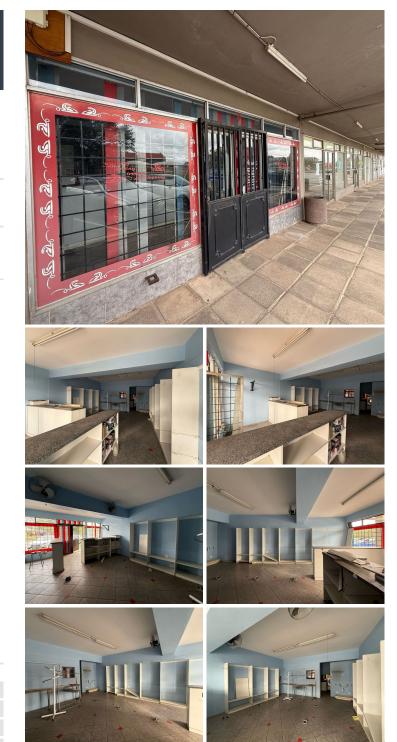

## 🐔 74 m²

This retail centre is based just off the busy Ontdekkers Road with residential above and retail units at the bottom. The centre allows for high visibility and good traffic from the surround residential tenants with easy access to the N1 Highway.

The unit is open planned with large windows allowing for natural light and branding opportunities.

Gross rental Rate: R6 845.00 + VAT Rates Contribution: R 1230.00 including VAT Gross Lettable Area: 74 sqm Available: Immediately

#### Gross Monthly Rental Lease Period Available From

R6,845 Ex Vat 12 months Immediately

| Floor Size m <sup>2</sup> | 74         | Security         | - |
|---------------------------|------------|------------------|---|
| Parking Bays              | -          | Air Conditioning | - |
| Title                     | -          | Generator        | - |
| Zoning                    | Commercial | Fibre            | - |