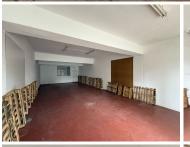

## 7,740 pm

Prime Retail Space Available at Thora Court, Horizon

86 m<sup>2</sup>

Situated on Kite Street, Horizon, Thora Court offers an excellent retail opportunity in a high-traffic location just off Ontdekkers Road. With residential apartments above and retail units below, this vibrant centre benefits from strong visibility and steady foot traffic, making it an ideal location for your business.

The unit features an open-plan layout with expansive windows that provide ample natural light and excellent branding exposure. Conveniently accessible and positioned near the N1 Highway, this space is perfect for a business looking to establish itself in a well-frequented commercial hub.