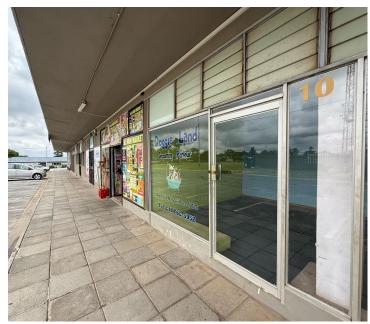

## 10,440 pm

Spacious Retail Unit in Thora Court, Horizon

## 116 m<sup>2</sup>

Located at Kite Street, Horizon, this prime retail space offers excellent visibility and exposure just off the bustling Ontdekkers Road. With residential apartments above and retail units below, the centre experiences consistent foot traffic, making it an ideal location for a thriving business.

The unit boasts an open-plan layout with large windows that flood the space with natural light, enhancing both the shopping experience and branding potential. Easy access to the N1 Highway ensures convenience for both customers and staff.