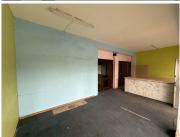

## 116 m<sup>2</sup>

Located at Kite Street, Horizon, this prime retail space offers excellent visibility and exposure just off the bustling Ontdekkers Road. With residential apartments above and retail units below, the centre experiences consistent foot traffic, making it an ideal location for a thriving business.

The unit boasts an open-plan layout with large windows that flood the space with natural light, enhancing both the shopping experience and branding potential. Easy access to the N1 Highway ensures convenience for both customers and staff.

This 116m² unit is available immediately at a gross rental rate of R10,440.00 + VAT, with a rates contribution of R1,516.00 including VAT. Don't miss this opportunity to establish your business in a high-traffic location!