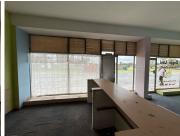

## 116 m<sup>2</sup>

Located at Kite Street, Horizon, this prime retail space offers excellent visibility and exposure just off the bustling Ontdekkers Road. With residential apartments above and retail units below, the centre experiences consistent foot traffic, making it an ideal location for a thriving business.

The unit boasts an open-plan layout with large windows that flood the space with natural light, enhancing both the shopping experience and branding potential. Easy access to the N1 Highway ensures convenience for both customers and staff.

This 116m² unit is available immediately at a gross rental rate of R10,440.00 + VAT, with a rates contribution of R1,516.00 including VAT. Don't miss this opportunity to establish your business in a high-traffic location!