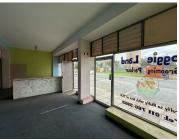

## 116 m<sup>2</sup>

Located at Kite Street, Horizon, this prime retail space offers excellent visibility and exposure just off the bustling Ontdekkers Road. With residential apartments above and retail units below, the centre experiences consistent foot traffic, making it an ideal location for a thriving business.

The unit boasts an open-plan layout with large windows that flood the space with natural light, enhancing both the shopping experience and branding potential. Easy access to the N1 Highway ensures convenience for both customers and staff.

This 116m² unit is available immediately at a gross rental rate of R10,440.00 + VAT, with a rates contribution of R1,516.00 including VAT. Don't miss this opportunity to establish your business in a high-traffic location!