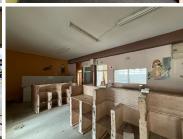

## 116 m<sup>2</sup>

Located at Kite Street, Horizon, this prime retail space offers excellent visibility and exposure just off the bustling Ontdekkers Road. With residential apartments above and retail units below, the centre experiences consistent foot traffic, making it an ideal location for a thriving business.

The unit boasts an open-plan layout with large windows that flood the space with natural light, enhancing both the shopping experience and branding potential. Easy access to the N1 Highway ensures convenience for both customers and staff.

This 116m² unit is available immediately at a gross rental rate of R10,440.00 + VAT, with a rates contribution of R1,516.00 including VAT. Don't miss this opportunity to establish your business in a high-traffic location!