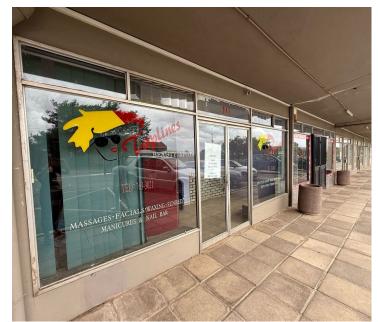

## 6,600 pm

Retail unit to let in Thora Court

## 74 m<sup>2</sup>

Located just off the bustling Ontdekkers Road, Thora Court offers a prime retail opportunity with excellent visibility and foot traffic. With residential units above and retail spaces below, this shopping centre benefits from a built-in customer base and easy access to the N1 Highway.

This open-plan unit features large windows, allowing for plenty of natural light and fantastic branding exposure. Ideal for a variety of retail businesses, the space is available immediately.

The 74m² unit is available at a gross rental rate of R6,600.00 + VAT, with a rates contribution of R1,002.77 including VAT. Secure your spot in this thriving retail hub today!