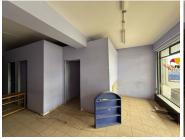

This open-plan unit features large windows, allowing for plenty of natural light and fantastic branding exposure. Ideal for a variety of retail businesses, the space is available immediately.

The 74m² unit is available at a gross rental rate of R6,600.00 + VAT, with a rates contribution of R1,002.77 including VAT. Secure your spot in this thriving retail hub today!

Gross Monthly Rental R6,600 Ex Vat Lease Period 12 months Available From Immediately

| Floor Size m <sup>2</sup> | 74         | Security         | - |
|---------------------------|------------|------------------|---|
| Parking Bays              | -          | Air Conditioning | - |
| Title                     | -          | Generator        | - |
| Zoning                    | Commercial | Fibre            | - |