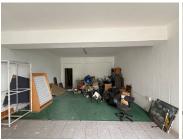

## 7,740 pm

Prime Retail Space Available in Thora Court, Horizon

86 m<sup>2</sup>

Situated at 19 Kite Street, Horizon, this retail unit offers an excellent business opportunity in a high-traffic area just off Ontdekkers Road. With residential apartments above and retail spaces below, the centre enjoys great visibility and steady foot traffic from the surrounding community.

The unit features an open-plan layout with large windows, providing ample natural light and excellent branding opportunities. Conveniently located with easy access to the N1 Highway, this space is ideal for a variety of retail businesses.

Available immediately, the 86m² unit is offered at a gross rental rate of R7,740.00 + VAT, with a rates contribution of R1,272.16 including VAT. Secure your spot in this well-positioned retail centre today!