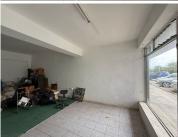

## 7,740 pm

Prime Retail Space Available in Thora Court, Horizon

86 m<sup>2</sup>

Situated at 19 Kite Street, Horizon, this retail unit offers an excellent business opportunity in a high-traffic area just off Ontdekkers Road. With residential apartments above and retail spaces below, the centre enjoys great visibility and steady foot traffic from the surrounding community.

The unit features an open-plan layout with large windows, providing ample natural light and excellent branding opportunities. Conveniently located with easy access to the N1 Highway, this space is ideal for a variety of retail businesses.

Available immediately, the 86m² unit is offered at a gross rental rate of R7,740.00 + VAT, with a rates contribution of R1,272.16 including VAT. Secure your spot in this well-positioned retail centre today!