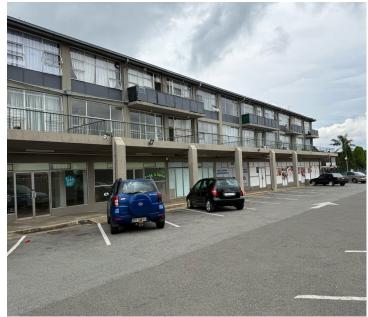

## 7,740 pm

Prime Retail Space Available in Thora Court, Horizon

86 m<sup>2</sup>

Situated at 19 Kite Street, Horizon, this retail unit offers an excellent business opportunity in a high-traffic area just off Ontdekkers Road. With residential apartments above and retail spaces below, the centre enjoys great visibility and steady foot traffic from the surrounding community.

The unit features an open-plan layout with large windows, providing ample natural light and excellent branding opportunities. Conveniently located with easy access to the N1 Highway, this space is ideal for a variety of retail businesses.