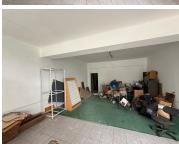

## 7,740 pm

Prime Retail Space Available in Thora Court, Horizon

86 m<sup>2</sup>

Situated at 19 Kite Street, Horizon, this retail unit offers an excellent business opportunity in a high-traffic area just off Ontdekkers Road. With residential apartments above and retail spaces below, the centre enjoys great visibility and steady foot traffic from the surrounding community.

The unit features an open-plan layout with large windows, providing ample natural light and excellent branding opportunities. Conveniently located with easy access to the N1 Highway, this space is ideal for a variety of retail businesses.

Available immediately, the 86m² unit is offered at a gross rental rate of R7,740.00 + VAT, with a rates contribution of R1,272.16 including VAT. Secure your spot in this well-positioned retail centre today!