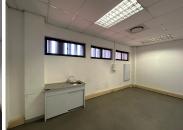

## 122 m<sup>2</sup>

Horizon Shopping Centre has cemented itself as Roodepoort's very own convenience shopping centre, and one of the oldest trading buildings in the West Rand.

Situated on the first floor is a neatly fitted 122sqm office or retail space available to let immediately. The unit is open planned with partitioned multi-functional spaces. Standard office lighting and airconditioning readily installed.