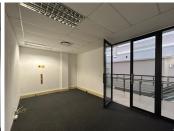

## 122 m<sup>2</sup>

Horizon Shopping Centre has cemented itself as Roodepoort's very own convenience shopping centre, and one of the oldest trading buildings in the West Rand.

Situated on the first floor is a neatly fitted 122sqm office or retail space available to let immediately. The unit is open planned with partitioned multi-functional spaces. Standard office lighting and airconditioning readily installed.