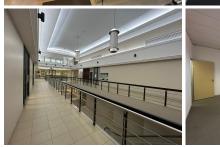

## 122 m<sup>2</sup>

Horizon Shopping Centre has cemented itself as Roodepoort's very own convenience shopping centre, and one of the oldest trading buildings in the West Rand.

Situated on the first floor is a neatly fitted 122sqm office or retail space available to let immediately. The unit is open planned with partitioned multi-functional spaces. Standard office lighting and airconditioning readily installed.