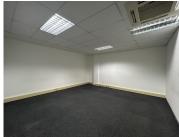

## 122 m<sup>2</sup>

Horizon Shopping Centre has cemented itself as Roodepoort's very own convenience shopping centre, and one of the oldest trading buildings in the West Rand.

Situated on the first floor is a neatly fitted 122sqm office or retail space available to let immediately. The unit is open planned with partitioned multi-functional spaces. Standard office lighting and airconditioning readily installed.