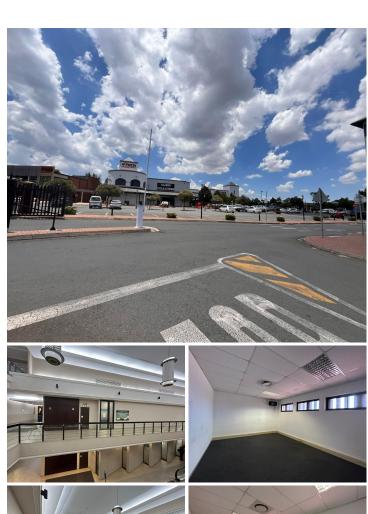

Horizon Shopping Centre is nestled in the heart of Roodepoort in Crane Avenue, making it easily accessible off Ontdekkers Road.

Generator Back up: No Water backup: No

Estimated Operating Costs: R6.00/m2. Estimated Rates and Taxes: R22.00/m2. Gross Rental: R148.00/m2 excluding VAT.