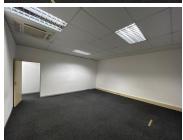

## 122 m<sup>2</sup>

Horizon Shopping Centre has cemented itself as Roodepoort's very own convenience shopping centre, and one of the oldest trading buildings in the West Rand.

Situated on the first floor is a neatly fitted 122sqm office or retail space available to let immediately. The unit is open planned with partitioned multi-functional spaces. Standard office lighting and airconditioning readily installed.