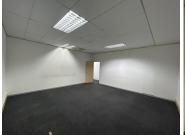

## 122 m<sup>2</sup>

Horizon Shopping Centre has cemented itself as Roodepoort's very own convenience shopping centre, and one of the oldest trading buildings in the West Rand.

Situated on the first floor is a neatly fitted 122sqm office or retail space available to let immediately. The unit is open planned with partitioned multi-functional spaces. Standard office lighting and airconditioning readily installed.