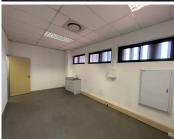

## 122 m<sup>2</sup>

Horizon Shopping Centre has cemented itself as Roodepoort's very own convenience shopping centre, and one of the oldest trading buildings in the West Rand.

Situated on the first floor is a neatly fitted 122sqm office or retail space available to let immediately. The unit is open planned with partitioned multi-functional spaces. Standard office lighting and airconditioning readily installed.