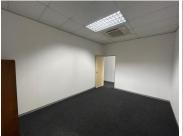

## 122 m<sup>2</sup>

Horizon Shopping Centre has cemented itself as Roodepoort's very own convenience shopping centre, and one of the oldest trading buildings in the West Rand.

Situated on the first floor is a neatly fitted 122sqm office or retail space available to let immediately. The unit is open planned with partitioned multi-functional spaces. Standard office lighting and airconditioning readily installed.