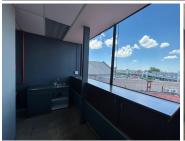

## 225 m<sup>2</sup>

Horizon Shopping Centre has cemented itself as Roodepoort's very own convenience shopping centre, and one of the oldest trading buildings in the West Rand.

Situated on the second floor is a neatly fitted 225sqm office or retail space available to let immediately. The unit offers multiple partitioned multi-functional spaces. Standard office lighting and airconditioning readily installed.