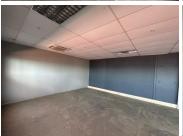

## 225 m<sup>2</sup>

Horizon Shopping Centre has cemented itself as Roodepoort's very own convenience shopping centre, and one of the oldest trading buildings in the West Rand.

Situated on the second floor is a neatly fitted 225sqm office or retail space available to let immediately. The unit offers multiple partitioned multi-functional spaces. Standard office lighting and airconditioning readily installed.