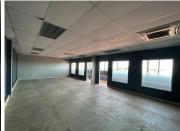

## 225 m<sup>2</sup>

Horizon Shopping Centre has cemented itself as Roodepoort's very own convenience shopping centre, and one of the oldest trading buildings in the West Rand.

Situated on the second floor is a neatly fitted 225sqm office or retail space available to let immediately. The unit offers multiple partitioned multi-functional spaces. Standard office lighting and airconditioning readily installed.