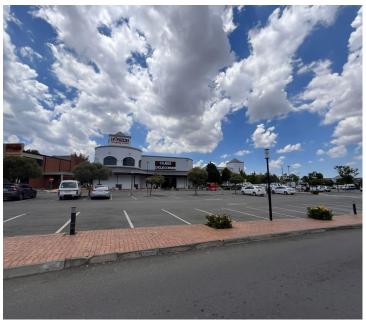

Horizon Shopping Centre is nestled in the heart of Roodepoort in Crane Avenue, making it easily accessible off Ontdekkers Road.

Generator Back up: No Water backup: No

Estimated Operating Costs: R0.00/m2. Estimated Rates and Taxes: R17.95/m2. Gross Rental: R102.95/m2 excluding VAT.