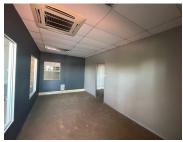

## 225 m<sup>2</sup>

Horizon Shopping Centre has cemented itself as Roodepoort's very own convenience shopping centre, and one of the oldest trading buildings in the West Rand.

Situated on the second floor is a neatly fitted 225sqm office or retail space available to let immediately. The unit offers multiple partitioned multi-functional spaces. Standard office lighting and airconditioning readily installed.