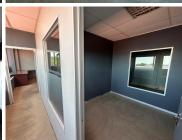

## 225 m<sup>2</sup>

Horizon Shopping Centre has cemented itself as Roodepoort's very own convenience shopping centre, and one of the oldest trading buildings in the West Rand.

Situated on the second floor is a neatly fitted 225sqm office or retail space available to let immediately. The unit offers multiple partitioned multi-functional spaces. Standard office lighting and airconditioning readily installed.