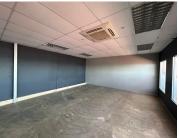

## 225 m<sup>2</sup>

Horizon Shopping Centre has cemented itself as Roodepoort's very own convenience shopping centre, and one of the oldest trading buildings in the West Rand.

Situated on the second floor is a neatly fitted 225sqm office or retail space available to let immediately. The unit offers multiple partitioned multi-functional spaces. Standard office lighting and airconditioning readily installed.