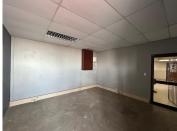

## 225 m<sup>2</sup>

Horizon Shopping Centre has cemented itself as Roodepoort's very own convenience shopping centre, and one of the oldest trading buildings in the West Rand.

Situated on the second floor is a neatly fitted 225sqm office or retail space available to let immediately. The unit offers multiple partitioned multi-functional spaces. Standard office lighting and airconditioning readily installed.