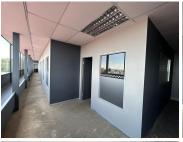

## 225 m<sup>2</sup>

Horizon Shopping Centre has cemented itself as Roodepoort's very own convenience shopping centre, and one of the oldest trading buildings in the West Rand.

Situated on the second floor is a neatly fitted 225sqm office or retail space available to let immediately. The unit offers multiple partitioned multi-functional spaces. Standard office lighting and airconditioning readily installed.