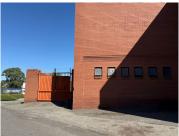

## 72,098 pm

Prime Workshop Space to Let at Westgate Shopping Centre, Roodepoort

360 m<sup>2</sup>

This exceptional 360.49m² workshop, situated at 120 Ontdekkers Road, Roodepoort, offers a versatile workspace. The unit features a 205.20m² workshop area equipped with car lifts, perfect for automotive services or light industrial use, along with an additional 155.29m² mezzanine storage space for efficient organization.

Positioned in Roodepoort, this workshop enjoys a strategic location along Ontdekkers Road, one of the area's main arterial routes. The property offers seamless access to major highways, making logistics and transportation hassle-free. With various shops, dining options, and public transport hubs nearby, tenants and customers alike will enjoy unmatched convenience.