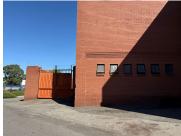

## 72,098 pm

Prime Workshop Space to Let at Westgate Shopping Centre, Roodepoort

360 m<sup>2</sup>

This exceptional 360.49m² workshop, situated at 120 Ontdekkers Road, Roodepoort, offers a versatile workspace. The unit features a 205.20m² workshop area equipped with car lifts, perfect for automotive services or light industrial use, along with an additional 155.29m² mezzanine storage space for efficient organization.

Positioned in Roodepoort, this workshop enjoys a strategic location along Ontdekkers Road, one of the area's main arterial routes. The property offers seamless access to major highways, making logistics and transportation hassle-free. With various shops, dining options, and public transport hubs nearby, tenants and customers alike will enjoy unmatched convenience.