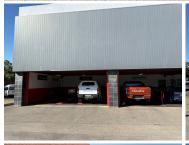

## 72,098 pm

Prime Workshop Space to Let at Westgate Shopping Centre, Roodepoort

360 m<sup>2</sup>

This exceptional 360.49m² workshop, situated at 120 Ontdekkers Road, Roodepoort, offers a versatile workspace. The unit features a 205.20m² workshop area equipped with car lifts, perfect for automotive services or light industrial use, along with an additional 155.29m² mezzanine storage space for efficient organization.

The property includes on-site bathrooms and dedicated yard space, ensuring convenience for staff and operations. Gross Rental Rate: R72,098 per month (excluding VAT and utilities). Located within the bustling Westgate Shopping Centre, tenants will benefit from high visibility, ample foot traffic, and easy access to a wide range of amenities, including restaurants, retail stores, and essential services.