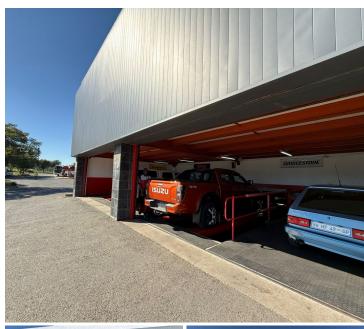

## 72,098 pm

Prime Workshop Space to Let at Westgate Shopping Centre, Roodepoort

360 m<sup>2</sup>

This exceptional 360.49m² workshop, situated at 120 Ontdekkers Road, Roodepoort, offers a versatile workspace. The unit features a 205.20m² workshop area equipped with car lifts, perfect for automotive services or light industrial use, along with an additional 155.29m² mezzanine storage space for efficient organization.

The property includes on-site bathrooms and dedicated yard space, ensuring convenience for staff and operations. Gross Rental Rate: R72,098 per month (excluding VAT and utilities). Located within the bustling Westgate Shopping Centre, tenants will benefit from high visibility, ample foot traffic, and easy access to a wide range of amenities, including restaurants, retail stores, and essential services.