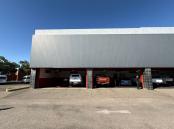

## 72,098 pm

Prime Workshop Space to Let at Westgate Shopping Centre, Roodepoort

360 m<sup>2</sup>

This exceptional 360.49m² workshop, situated at 120 Ontdekkers Road, Roodepoort, offers a versatile workspace. The unit features a 205.20m² workshop area equipped with car lifts, perfect for automotive services or light industrial use, along with an additional 155.29m² mezzanine storage space for efficient organization.

The property includes on-site bathrooms and dedicated yard space, ensuring convenience for staff and operations. Gross Rental Rate: R72,098 per month (excluding VAT and utilities). Located within the bustling Westgate Shopping Centre, tenants will benefit from high visibility, ample foot traffic, and easy access to a wide range of amenities, including restaurants, retail stores, and essential services.