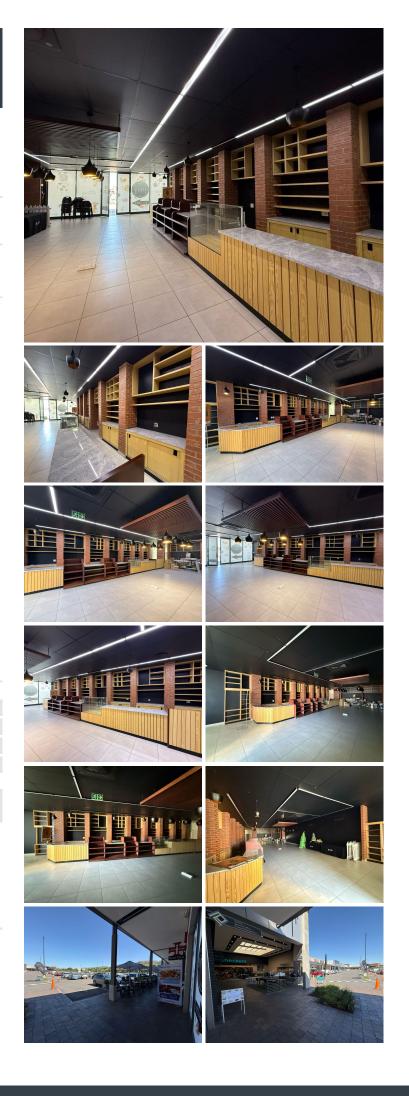

## 🐔 180 m²

Restaurant space to let at Kwena Square Shopping Centre. Kwena Square is looking for a restaurant tenant located next to their blue chip tenant Checkers.

The property is located close to main arterial routes, restaurants, shops and other amenities in the area.

Gross rental Rate: R400/m2 per month ex vat and ex utilities.

Gross Lettable Area: 180m2

Available: Immediately

#### Gross Monthly Rental Lease Period Available From

R72,000 Ex Vat 12 months Immediately

| Floor Size m <sup>2</sup> | 180        | Security         | Yes |
|---------------------------|------------|------------------|-----|
| Parking Bays              | -          | Air Conditioning | Yes |
| Title                     | -          | Generator        | -   |
| Zoning                    | Commercial | Fibre            | -   |
| -                         |            |                  |     |