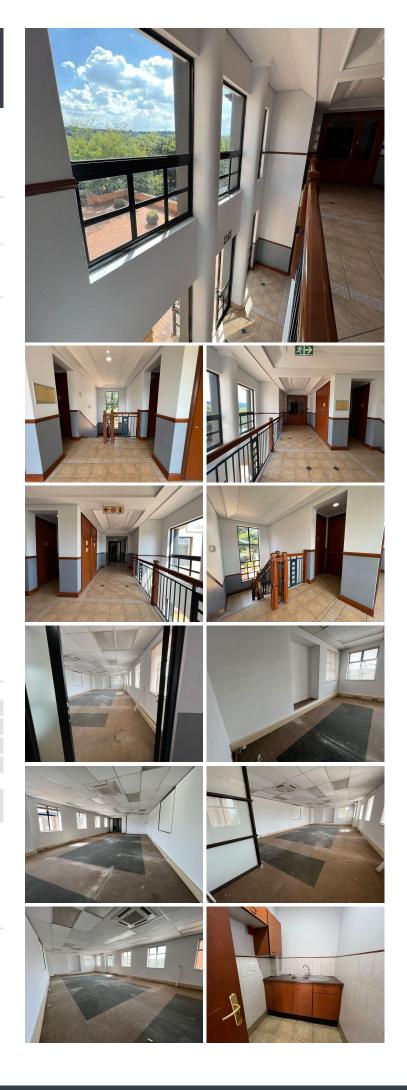

## 7,410 pm

Constantia View Office Estate | Prime Office Space to Let in Roodepoort

This prime office space measuring 78sqm is available to Let for immediate occupation. The offices are located at Constantia View Office Park. This is a secure, A-Grade office park with ample parking on-site. The building consists of two floors with a kitchenette and bathroom facilities on both floors. The unit has excellent natural light flowing throughout.