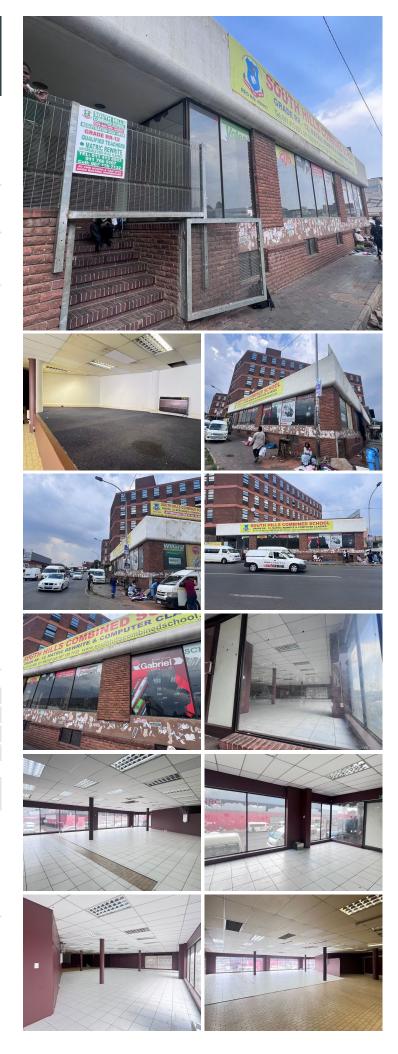

# 50,000 pm

40 Hoofd Street | Prime Retail Space to Let in Roodepoort

## 500 m<sup>2</sup>

This prime ground floor retail space measuring 500sqm is available to let immediately. The unit is spacious with tiled flooring and excellent natural light flowing throughout. There is a storage area and roller shutter doors at the back of the retail space. There is a kitchen and ablutions in the unit. Ample parking is available.

The retail space is on a busy road allowing for great exposure. The property is close to all main arterial routes, shops and other amenities in the area.