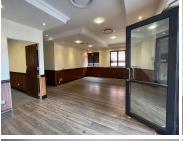

Situated in Block B, on the ground floor is a 286sqm modern fully fitted unit with a welcoming reception area and waiting area, a carpeted open-plan office and private offices. A sizable boardroom and spacious kitchenette.