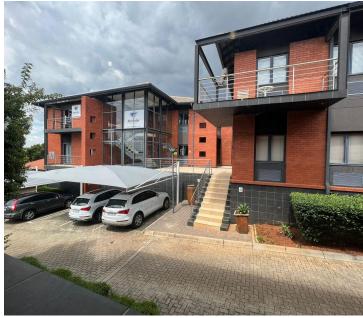

## 31,460 pm

Block B | Willowvale Office Park | Ruimsig| Roodepoort | Office For Rent

286 m<sup>2</sup>

Willowvale Office Park is an A-grade commercial park that comprises of 2 buildings and is located in a quiet Cul-de-sac. Potential tenants can feel at ease knowing that the secure compound, which has two entrances and guards on duty around-the-clock, offers peace of mind.

Situated in Block B, on the ground floor is a 286sqm modern fully fitted unit with a welcoming reception area and waiting area, a carpeted open-plan office and private offices. A sizable boardroom and spacious kitchenette.

This modern office complex is situated in close proximity to the Ruimsig Golf Estate, in the quickly growing West rand business node and offers easy accessibility.

Gross Monthly Rental R31,460 Ex Vat Lease Period Negotiable Available From R31,460 Ex Vat Immediately