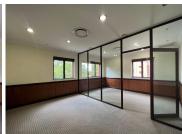

Situated in Block B, on the ground floor is a 286sqm modern fully fitted unit with a welcoming reception area and waiting area, a carpeted open-plan office and private offices. A sizable boardroom and spacious kitchenette.