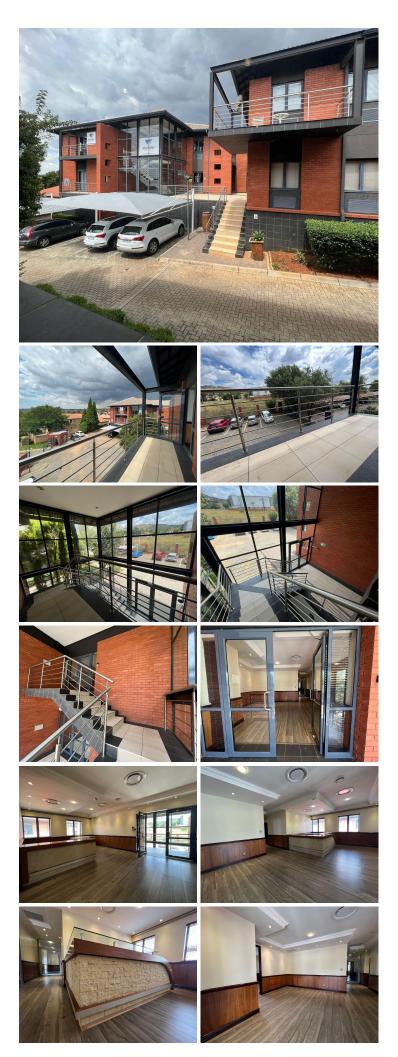

## **6** 426 m<sup>2</sup>

Willowvale Office Park is an A-grade commercial park that comprises of 2 buildings and is located in a quiet Cul-de-sac. Potential tenants can feel at ease knowing that the secure compound, which has two entrances and guards on duty aroundthe-clock, offers peace of mind.

Situated in Block B, on the first floor is a 426sqm modern fully fitted unit with a roomy reception area and waiting area, a carpeted open-plan office and private offices with glass partitioned spaces. A sizable boardroom with room for 10 to 12 people. Spacious kitchenette with seating space.

This modern office complex is situated in close proximity to the Ruimsig Golf Estate, in the quickly growing West rand business node and offers easy accessibility.