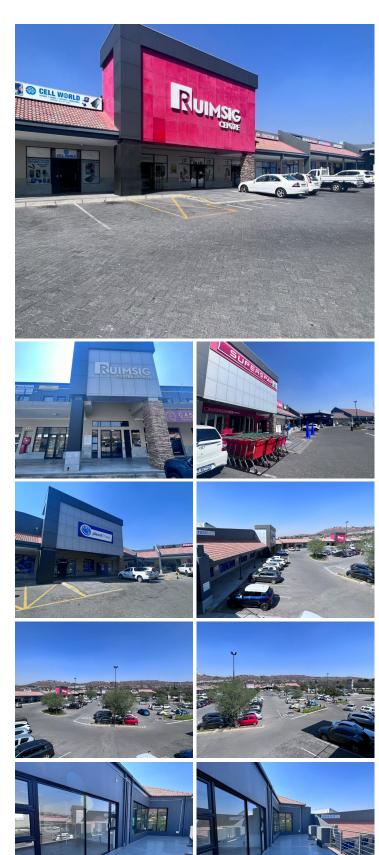

# 13,580 pm

Ruimsig Shopping Centre | Prime Office Space to Let in Roodepoort

## 107 m<sup>2</sup>

This prime office space measuring 107,80sqm is available to Let for immediate occupation. It comprises of partitioned office space and multi-functional areas. The glass fronted doors allow for excellent natural lighting throughout. There is ample parking available for staff and clients.

#### **Gross Monthly Rental** Lease Period Available From

R13,580 Ex Vat 12 months Immediately

| Floor Size m <sup>2</sup> | 107             | Security         | Yes |
|---------------------------|-----------------|------------------|-----|
| Parking Bays              | -               | Air Conditioning | Yes |
| Title                     | Sectional Title | Generator        | -   |
| Zoning                    | Commercial      | Fibre            | -   |