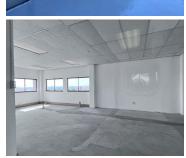

## 107 m<sup>2</sup>

This prime office space measuring 107,80sqm is available to Let for immediate occupation. It comprises of partitioned office space and multi-functional areas. The glass fronted doors allow for excellent natural lighting throughout. There is ample parking available for staff and clients.