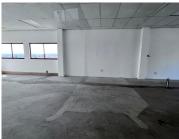

## 107 m<sup>2</sup>

This prime office space measuring 107,80sqm is available to Let for immediate occupation. It comprises of partitioned office space and multi-functional areas. The glass fronted doors allow for excellent natural lighting throughout. There is ample parking available for staff and clients.