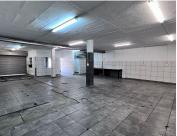

## 146 m<sup>2</sup>

This prime mechanical shop measuring 146,60sqm is available to Let for immediate occupation. The unit is located at Ruimsig Shopping Centre in Roodepoort. The area is spacious with tiled flooring and has roller shutter doors. There is ample parking at the centre.