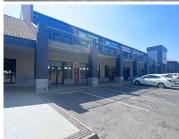

## 146 m<sup>2</sup>

This prime mechanical shop measuring 146,60sqm is available to Let for immediate occupation. The unit is located at Ruimsig Shopping Centre in Roodepoort. The area is spacious with tiled flooring and has roller shutter doors. There is ample parking at the centre.

Ruimsig Shopping Centre is close to all main arterial routes, shops and other amenities in the area.

Disclaimer: All amounts exclude VAT and while every effort will be made to ensure that the information, including but not limited to only DEPOSIT AMOUNTS, contained within all our listings are accurate and up to date, we make no warranty, representation or undertaking whether expressed or implied, nor do we assume any legal liability, whether direct or indirect, or responsibility for the accuracy, completeness, or usefulness of any information. Prospective purchasers and tenants should make their own enquiries to verify the information contained herein. Deposits are subject to change without prior notice.