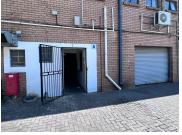

## 146 m<sup>2</sup>

This prime mechanical shop measuring 146,60sqm is available to Let for immediate occupation. The unit is located at Ruimsig Shopping Centre in Roodepoort. The area is spacious with tiled flooring and has roller shutter doors. There is ample parking at the centre.

Ruimsig Shopping Centre is close to all main arterial routes, shops and other amenities in the area.

Disclaimer: All amounts exclude VAT and while every effort will be made to ensure that the information, including but not limited to only DEPOSIT AMOUNTS, contained within all our listings are accurate and up to date, we make no warranty, representation or undertaking whether expressed or implied, nor do we assume any legal liability, whether direct or indirect, or responsibility for the accuracy, completeness, or usefulness of any information. Prospective purchasers and tenants should make their own enquiries to verify the information contained herein. Deposits are subject to change without prior notice.