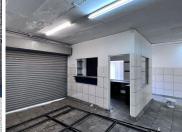

## 146 m<sup>2</sup>

This prime mechanical shop measuring 146,60sqm is available to Let for immediate occupation. The unit is located at Ruimsig Shopping Centre in Roodepoort. The area is spacious with tiled flooring and has roller shutter doors. There is ample parking at the centre.