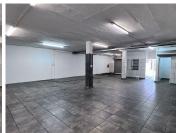

## 146 m<sup>2</sup>

This prime mechanical shop measuring 146,60sqm is available to Let for immediate occupation. The unit is located at Ruimsig Shopping Centre in Roodepoort. The area is spacious with tiled flooring and has roller shutter doors. There is ample parking at the centre.