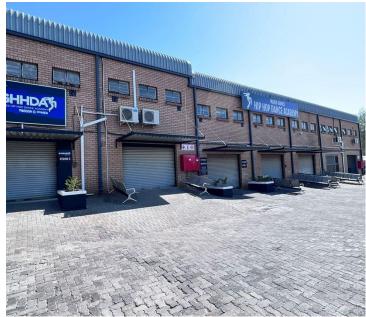

## 146 m<sup>2</sup>

This prime mechanical shop measuring 146,60sqm is available to Let for immediate occupation. The unit is located at Ruimsig Shopping Centre in Roodepoort. The area is spacious with tiled flooring and has roller shutter doors. There is ample parking at the centre.

Ruimsig Shopping Centre is close to all main arterial routes, shops and other amenities in the area.

Disclaimer: All amounts exclude VAT and while every effort will be made to ensure that the information, including but not limited to only DEPOSIT AMOUNTS, contained within all our listings are accurate and up to date, we make no warranty, representation or undertaking whether expressed or implied, nor do we assume any legal liability, whether direct or indirect, or responsibility for the accuracy, completeness, or usefulness of any information. Prospective purchasers and tenants should make their own enquiries to verify the information contained herein. Deposits are subject to change without prior notice.