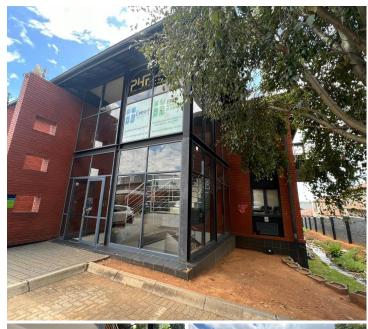

## 286 m<sup>2</sup>

Willowvale Office Park is an A-grade commercial park that comprises of 2 buildings and is located in a quiet Cul-de-sac. Potential tenants can feel at ease knowing that the secure compound, which has two entrances and guards on duty around-the-clock, offers peace of mind.

Situated in Block B, Unit OFBG01 on the ground floor is a 286sqm modern fully fitted unit with a roomy reception area and waiting area, a carpeted open-plan office and private offices with glass partitioned spaces. A sizable boardroom and spacious kitchenette. There is generator backup as well as basement parking, shade parking and open parking.

This modern office complex is situated in close proximity to the Ruimsig Golf Estate, in the quickly growing West rand business node and offers easy accessibility.

Disclaimer: All amounts exclude VAT and while every effort will be made to ensure that the information, including but not limited to only DEPOSIT AMOUNTS, contained within all our listings are accurate and up to date, we make no warranty, representation or undertaking whether expressed or implied, nor do we assume any legal liability, whether direct...