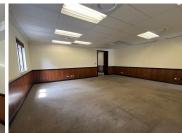

Situated in Block B, Unit OFBG01 on the ground floor is a 286sqm modern fully fitted unit with a roomy reception area and waiting area, a carpeted open-plan office and private offices with glass partitioned spaces. A sizable boardroom and spacious kitchenette. There is generator backup as well as basement parking, shade parking and open parking.