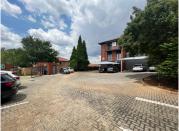

Situated in Block B, Unit OFBG01 on the ground floor is a 286sqm modern fully fitted unit with a roomy reception area and waiting area, a carpeted open-plan office and private offices with glass partitioned spaces. A sizable boardroom and spacious kitchenette. There is generator backup as well as basement parking, shade parking and open parking.