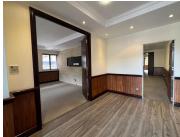

Situated in Block B, Unit OFBG01 on the ground floor is a 286sqm modern fully fitted unit with a roomy reception area and waiting area, a carpeted open-plan office and private offices with glass partitioned spaces. A sizable boardroom and spacious kitchenette. There is generator backup as well as basement parking, shade parking and open parking.