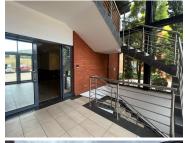

Situated in Block B, Unit OFBG01 on the ground floor is a 286sqm modern fully fitted unit with a roomy reception area and waiting area, a carpeted open-plan office and private offices with glass partitioned spaces. A sizable boardroom and spacious kitchenette. There is generator backup as well as basement parking, shade parking and open parking.