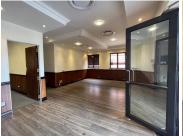

Situated in Block B, Unit OFBG01 on the ground floor is a 286sqm modern fully fitted unit with a roomy reception area and waiting area, a carpeted open-plan office and private offices with glass partitioned spaces. A sizable boardroom and spacious kitchenette. There is generator backup as well as basement parking, shade parking and open parking.