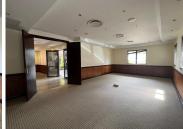

Situated in Block B, Unit OFBG01 on the ground floor is a 286sqm modern fully fitted unit with a roomy reception area and waiting area, a carpeted open-plan office and private offices with glass partitioned spaces. A sizable boardroom and spacious kitchenette. There is generator backup as well as basement parking, shade parking and open parking.