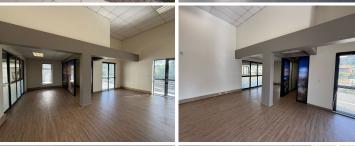

The layout features a large open-plan area complemented by a spacious boardroom and a private breakaway office, perfect for meetings or quiet working sessions. The unit is finished with stylish laminate flooring throughout and includes a dedicated kitchenette and private restroom facilities for added convenience. The building is access-controlled, offering peace of mind and a secure working environment, while ample visitor and staff parking is included in the rental. Rental: R20,280 excluding VAT and utilities per month.