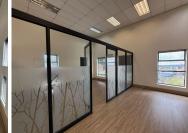

The layout features a large open-plan area complemented by a spacious boardroom and a private breakaway office, perfect for meetings or quiet working sessions. The unit is finished with stylish laminate flooring throughout and includes a dedicated kitchenette and private restroom facilities for added convenience. The building is access-controlled, offering peace of mind and a secure working environment, while ample visitor and staff parking is included in the rental. Rental: R20,280 excluding VAT and utilities per month.