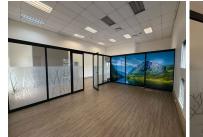

The layout features a large open-plan area complemented by a spacious boardroom and a private breakaway office, perfect for meetings or quiet working sessions. The unit is finished with stylish laminate flooring throughout and includes a dedicated kitchenette and private restroom facilities for added convenience. The building is access-controlled, offering peace of mind and a secure working environment, while ample visitor and staff parking is included in the rental. Rental: R20,280 excluding VAT and utilities per month.