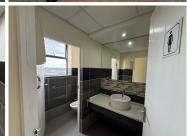

The layout features a large open-plan area complemented by a spacious boardroom and a private breakaway office, perfect for meetings or quiet working sessions. The unit is finished with stylish laminate flooring throughout and includes a dedicated kitchenette and private restroom facilities for added convenience. The building is access-controlled, offering peace of mind and a secure working environment, while ample visitor and staff parking is included in the rental. Rental: R20,280 excluding VAT and utilities per month.