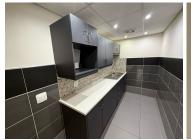

The layout features a large open-plan area complemented by a spacious boardroom and a private breakaway office, perfect for meetings or quiet working sessions. The unit is finished with stylish laminate flooring throughout and includes a dedicated kitchenette and private restroom facilities for added convenience. The building is access-controlled, offering peace of mind and a secure working environment, while ample visitor and staff parking is included in the rental. Rental: R20,280 excluding VAT and utilities per month.