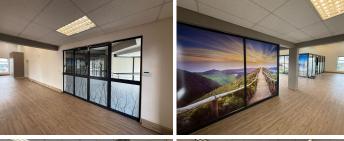

The layout features a large open-plan area complemented by a spacious boardroom and a private breakaway office, perfect for meetings or quiet working sessions. The unit is finished with stylish laminate flooring throughout and includes a dedicated kitchenette and private restroom facilities for added convenience. The building is access-controlled, offering peace of mind and a secure working environment, while ample visitor and staff parking is included in the rental. Rental: R20,280 excluding VAT and utilities per month.