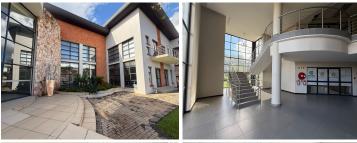

## 20,280 pm

Prime Office Space to Let in Amorosa Office Park, Ruimsig, Roodepoort

169 m<sup>2</sup>

Situated within the secure and professional Amorosa Office Park at 68 Lawrence Road, this first floor office unit offers a prime business location in Roodepoort. Unit 4 provides a generous 169m² of well-maintained office space, ideal for a growing team or an established business looking to expand.

The layout features a large open-plan area complemented by a spacious boardroom and a private breakaway office, perfect for meetings or quiet working sessions. The unit is finished with stylish laminate flooring throughout and includes a dedicated kitchenette and private restroom facilities for added convenience. The building is access-controlled, offering peace of mind and a secure working environment, while ample visitor and staff parking is included in the rental. Rental: R20,280 excluding VAT and utilities per month.