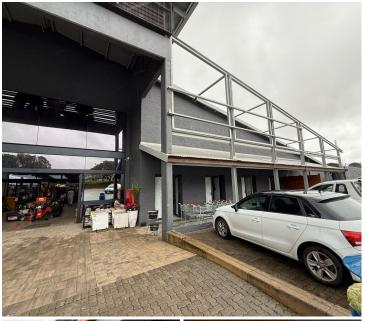

## 10,000 pm

Prime Retail Space to Let at 134 Hole-in-One Avenue, Ruimsig, Roodepoort

24 m<sup>2</sup>

Located at 134 Hole-In-One Avenue, Ruimsig, this ground floor retail unit offers an exceptional opportunity for businesses seeking maximum exposure along the bustling Hendrik Potgieter Road in the West Rand. With 24m² of space, this compact yet versatile unit is perfect for small businesses, speciality retailers, or service providers looking for a strategic foothold in a high-traffic area.

The property offers excellent signage opportunities, ensuring that your business stands out to both passing motorists and local foot traffic. Additionally, ample open parking bays are included in the rental, providing convenient access for both customers and staff. Rental: R10 000 per month excluding VAT and utilities.