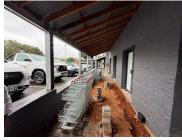

## 10,000 pm

Prime Retail Space to Let at 134 Hole-in-One Avenue, Ruimsig, Roodepoort

24 m<sup>2</sup>

Located at 134 Hole-In-One Avenue, Ruimsig, this ground floor retail unit offers an exceptional opportunity for businesses seeking maximum exposure along the bustling Hendrik Potgieter Road in the West Rand. With 24m² of space, this compact yet versatile unit is perfect for small businesses, speciality retailers, or service providers looking for a strategic foothold in a high-traffic area.

The property offers excellent signage opportunities, ensuring that your business stands out to both passing motorists and local foot traffic. Additionally, ample open parking bays are included in the rental, providing convenient access for both customers and staff. Rental: R10 000 per month excluding VAT and utilities.