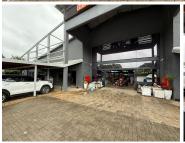

## 10,000 pm

Prime Retail Space to Let at 134 Hole-in-One Avenue, Ruimsig, Roodepoort

24 m<sup>2</sup>

Located at 134 Hole-In-One Avenue, Ruimsig, this ground floor retail unit offers an exceptional opportunity for businesses seeking maximum exposure along the bustling Hendrik Potgieter Road in the West Rand. With 24m² of space, this compact yet versatile unit is perfect for small businesses, speciality retailers, or service providers looking for a strategic foothold in a high-traffic area.

The property offers excellent signage opportunities, ensuring that your business stands out to both passing motorists and local foot traffic. Additionally, ample open parking bays are included in the rental, providing convenient access for both customers and staff. Rental: R10 000 per month excluding VAT and utilities.