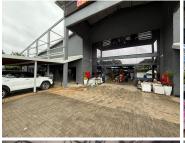

The unit features ample open parking bays, conveniently included in the rental, making it easy for both customers and staff to access the property. The layout is flexible, ready to be adapted to suit a variety of retail requirements. Rental: R24,000 per month (excluding VAT).