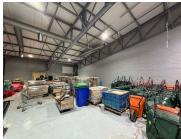

## 200 m<sup>2</sup>

Position your business for success with this prime retail unit situated in a highly sought-after location on Hendrik Potgieter Road in Ruimsig. This 200m² ground floor space benefits from excellent visibility and foot traffic, positioned right next to the entrance of Al's Hardware — ensuring consistent exposure to potential customers. With prominent frontage just off Hendrik Potgieter, this property offers exceptional signage opportunities to capture attention from passing motorists and pedestrians alike.

The unit features ample open parking bays, conveniently included in the rental, making it easy for both customers and staff to access the property. The layout is flexible, ready to be adapted to suit a variety of retail requirements. Rental: R24,000 per month (excluding VAT).