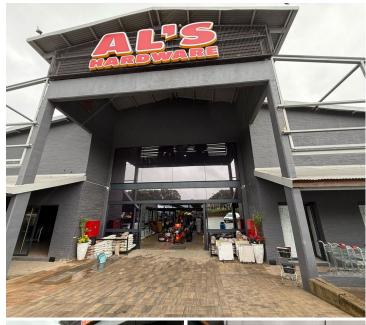

## 200 m<sup>2</sup>

Position your business for success with this prime retail unit situated in a highly sought-after location on Hendrik Potgieter Road in Ruimsig. This 200m² ground floor space benefits from excellent visibility and foot traffic, positioned right next to the entrance of Al's Hardware — ensuring consistent exposure to potential customers. With prominent frontage just off Hendrik Potgieter, this property offers exceptional signage opportunities to capture attention from passing motorists and pedestrians alike.

The unit features ample open parking bays, conveniently included in the rental, making it easy for both customers and staff to access the property. The layout is flexible, ready to be adapted to suit a variety of retail requirements. Rental: R24,000 per month (excluding VAT).