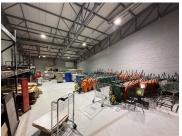

## 200 m<sup>2</sup>

Position your business for success with this prime retail unit situated in a highly sought-after location on Hendrik Potgieter Road in Ruimsig. This 200m² ground floor space benefits from excellent visibility and foot traffic, positioned right next to the entrance of Al's Hardware — ensuring consistent exposure to potential customers. With prominent frontage just off Hendrik Potgieter, this property offers exceptional signage opportunities to capture attention from passing motorists and pedestrians alike.

The unit features ample open parking bays, conveniently included in the rental, making it easy for both customers and staff to access the property. The layout is flexible, ready to be adapted to suit a variety of retail requirements. Rental: R24,000 per month (excluding VAT).