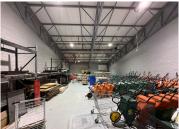

## 200 m<sup>2</sup>

Position your business for success with this prime retail unit situated in a highly sought-after location on Hendrik Potgieter Road in Ruimsig. This 200m² ground floor space benefits from excellent visibility and foot traffic, positioned right next to the entrance of Al's Hardware — ensuring consistent exposure to potential customers. With prominent frontage just off Hendrik Potgieter, this property offers exceptional signage opportunities to capture attention from passing motorists and pedestrians alike.

The unit features ample open parking bays, conveniently included in the rental, making it easy for both customers and staff to access the property. The layout is flexible, ready to be adapted to suit a variety of retail requirements. Rental: R24,000 per month (excluding VAT).