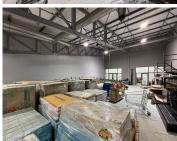

## 200 m<sup>2</sup>

Position your business for success with this prime retail unit situated in a highly sought-after location on Hendrik Potgieter Road in Ruimsig. This 200m² ground floor space benefits from excellent visibility and foot traffic, positioned right next to the entrance of Al's Hardware — ensuring consistent exposure to potential customers. With prominent frontage just off Hendrik Potgieter, this property offers exceptional signage opportunities to capture attention from passing motorists and pedestrians alike.

The unit features ample open parking bays, conveniently included in the rental, making it easy for both customers and staff to access the property. The layout is flexible, ready to be adapted to suit a variety of retail requirements. Rental: R24,000 per month (excluding VAT).