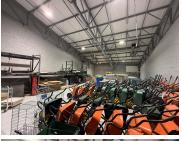

## 200 m<sup>2</sup>

Position your business for success with this prime retail unit situated in a highly sought-after location on Hendrik Potgieter Road in Ruimsig. This 200m² ground floor space benefits from excellent visibility and foot traffic, positioned right next to the entrance of Al's Hardware — ensuring consistent exposure to potential customers. With prominent frontage just off Hendrik Potgieter, this property offers exceptional signage opportunities to capture attention from passing motorists and pedestrians alike.

The unit features ample open parking bays, conveniently included in the rental, making it easy for both customers and staff to access the property. The layout is flexible, ready to be adapted to suit a variety of retail requirements. Rental: R24,000 per month (excluding VAT).