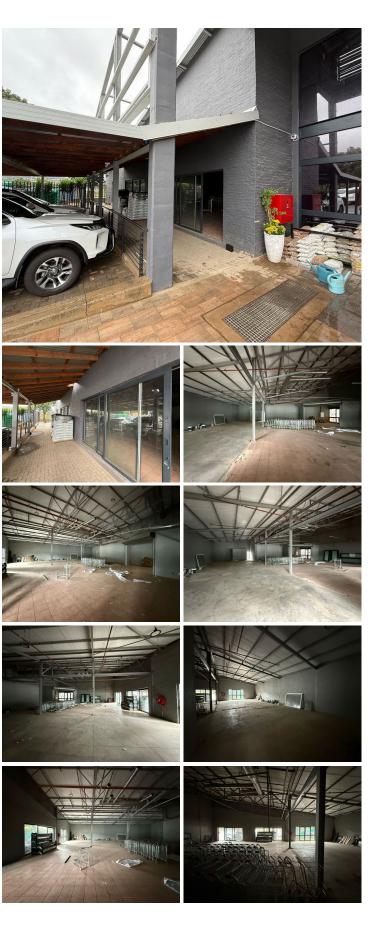

## 🔏 350 m²

Position your business for success with this prime retail unit situated in a highly sought-after location on Hendrik Potgieter Road in Ruimsig. This 350m<sup>2</sup> ground floor space benefits from excellent visibility and foot traffic, with direct access from the parking, ensuring consistent exposure to potential customers. With prominent frontage just off Hendrik Potgieter, this property offers exceptional signage opportunities to capture attention from passing motorists and pedestrians alike.

The unit features ample open parking bays, conveniently included in the rental, making it easy for both customers and staff to access the property. The layout is flexible, ready to be adapted to suit a variety of retail requirements. Rental: R42,000 per month (excluding VAT).

| <b>Gross Monthly Rental</b> | R42,000 Ex Vat |
|-----------------------------|----------------|
| Lease Period                | 12 months      |
| Available From              | Immediately    |

| Floor Size m <sup>2</sup> | 350        | Security         | Yes |
|---------------------------|------------|------------------|-----|
| Parking Bays              | -          | Air Conditioning | -   |
| Title                     | -          | Generator        | -   |
| Zoning                    | Commercial | Fibre            | -   |