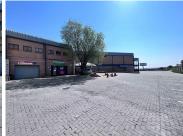

## 7,200 pm

Ruimsig Shopping Centre | Prime Storage Space to Let in Roodepoort

75 m<sup>2</sup>

A storage unit measuring 75,02sqm is available to Let for immediate occupation. The unit is located at Ruimsig Shopping Centre in Roodepoort. The area is spacious and has roller shutter doors. There is ample parking at the centre.