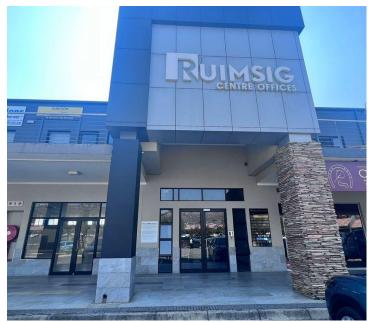

## 7,200 pm

Ruimsig Shopping Centre | Prime Storage Space to Let in Roodepoort

75 m<sup>2</sup>

A storage unit measuring 75,02sqm is available to Let for immediate occupation. The unit is located at Ruimsig Shopping Centre in Roodepoort. The area is spacious and has roller shutter doors. There is ample parking at the centre.

Ruimsig Shopping Centre is close to all main arterial routes, shops and other amenities in the area.

Disclaimer: All amounts exclude VAT and while every effort will be made to ensure that the information, including but not limited to only DEPOSIT AMOUNTS, contained within all our listings are accurate and up to date, we make no warranty, representation or undertaking whether expressed or implied, nor do we assume any legal liability, whether direct or indirect, or responsibility for the accuracy, completeness, or usefulness of any information. Prospective purchasers and tenants should make their own enquiries to verify the information contained herein. Deposits are subject to change without prior notice.