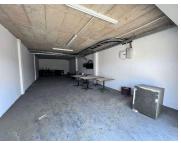

## 7,200 pm

Ruimsig Shopping Centre | Prime Storage Space to Let in Roodepoort

75 m<sup>2</sup>

A storage unit measuring 75,02sqm is available to Let for immediate occupation. The unit is located at Ruimsig Shopping Centre in Roodepoort. The area is spacious and has roller shutter doors. There is ample parking at the centre.