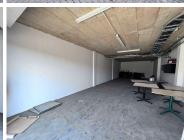

## 7,200 pm

Ruimsig Shopping Centre | Prime Storage Space to Let in Roodepoort

75 m<sup>2</sup>

A storage unit measuring 75,02sqm is available to Let for immediate occupation. The unit is located at Ruimsig Shopping Centre in Roodepoort. The area is spacious and has roller shutter doors. There is ample parking at the centre.