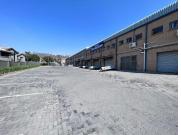

## 7,200 pm

Ruimsig Shopping Centre | Prime Storage Space to Let in Roodepoort

75 m<sup>2</sup>

A storage unit measuring 75,02sqm is available to Let for immediate occupation. The unit is located at Ruimsig Shopping Centre in Roodepoort. The area is spacious and has roller shutter doors. There is ample parking at the centre.