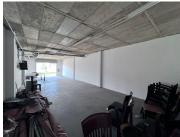

## 7,200 pm

Ruimsig Shopping Centre | Prime Storage Space to Let in Roodepoort

75 m<sup>2</sup>

A storage unit measuring 75,02sqm is available to Let for immediate occupation. The unit is located at Ruimsig Shopping Centre in Roodepoort. The area is spacious and has roller shutter doors. There is ample parking at the centre.