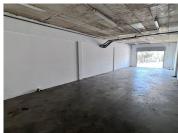

## 7,035 pm

Ruimsig Shopping Centre | Prime Storage Space to Let in Roodepoort

73 m<sup>2</sup>

A storage unit measuring 73,30sqm is available to Let for immediate occupation. The unit is located at Ruimsig Shopping Centre in Roodepoort. The area is spacious and has roller shutter doors. There is ample parking at the centre.

**Gross Monthly Rental** R7,035 Ex Vat **Lease Period** 12 months Available From **Immediately** 

| Floor Size m <sup>2</sup> | 73              | Security         | Yes |
|---------------------------|-----------------|------------------|-----|
| Parking Bays              | -               | Air Conditioning | -   |
| Title                     | Sectional Title | Generator        | -   |
| Zoning                    | Commercial      | Fibre            | -   |