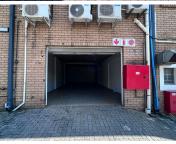

## 7,035 pm

Ruimsig Shopping Centre | Prime Storage Space to Let in Roodepoort

73 m<sup>2</sup>

A storage unit measuring 73,30sqm is available to Let for immediate occupation. The unit is located at Ruimsig Shopping Centre in Roodepoort. The area is spacious and has roller shutter doors. There is ample parking at the centre.

**Gross Monthly Rental** R7,035 Ex Vat **Lease Period** 12 months Available From **Immediately** 

| Floor Size m <sup>2</sup> | 73              | Security         | Yes |
|---------------------------|-----------------|------------------|-----|
| Parking Bays              | -               | Air Conditioning | -   |
| Title                     | Sectional Title | Generator        | -   |
| Zoning                    | Commercial      | Fibre            | -   |