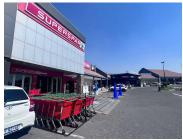

## 32,104 pm

Ruimsig Shopping Centre | Prime Mechanic Shop to Let in Roodepoort

334 m<sup>2</sup>

Unit 23-25 at Ruimsig Shopping Centre measuring 334,49sqm is available to Let for immediate occupation. The unit is spacious and has large roller shutter doors. There is ample parking available. The unit is well situated at the shopping centre and is close to main arterial routes and other amenities in the vicinity.

Gross Monthly Rental R32,104 Ex Vat Lease Period 12 months Available From Immediately

| Floor Size m <sup>2</sup> | 334             | Security         | Yes |
|---------------------------|-----------------|------------------|-----|
| Parking Bays              | -               | Air Conditioning | Yes |
| Title                     | Sectional Title | Generator        | -   |
| Zoning                    | Commercial      | Fibre            | -   |