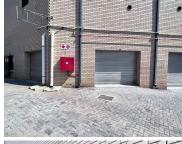

## 32,104 pm

Ruimsig Shopping Centre | Prime Mechanic Shop to Let in Roodepoort

334 m<sup>2</sup>

Unit 23-25 at Ruimsig Shopping Centre measuring 334,49sqm is available to Let for immediate occupation. The unit is spacious and has large roller shutter doors. There is ample parking available. The unit is well situated at the shopping centre and is close to main arterial routes and other amenities in the vicinity.