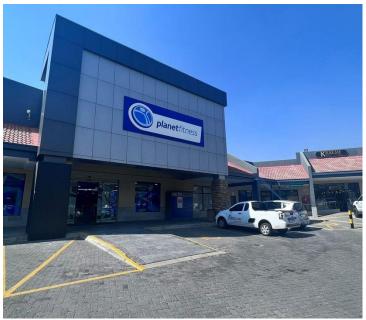

## 32,104 pm

Ruimsig Shopping Centre | Prime Mechanic Shop to Let in Roodepoort

334 m<sup>2</sup>

Unit 23-25 at Ruimsig Shopping Centre measuring 334,49sqm is available to Let for immediate occupation. The unit is spacious and has large roller shutter doors. There is ample parking available. The unit is well situated at the shopping centre and is close to main arterial routes and other amenities in the vicinity.

Gross Monthly Rental R32,104 Ex Vat Lease Period 12 months Available From Immediately

| Floor Size m <sup>2</sup> | 334             | Security         | Yes |
|---------------------------|-----------------|------------------|-----|
| Parking Bays              | -               | Air Conditioning | Yes |
| Title                     | Sectional Title | Generator        | -   |
| Zoning                    | Commercial      | Fibre            | -   |