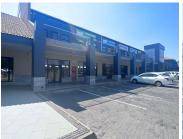

## 32,104 pm

Ruimsig Shopping Centre | Prime Mechanic Shop to Let in Roodepoort

334 m<sup>2</sup>

Unit 23-25 at Ruimsig Shopping Centre measuring 334,49sqm is available to Let for immediate occupation. The unit is spacious and has large roller shutter doors. There is ample parking available. The unit is well situated at the shopping centre and is close to main arterial routes and other amenities in the vicinity.

Gross Monthly Rental R32,104 Ex Vat Lease Period 12 months Available From Immediately

| Floor Size m <sup>2</sup> | 334             | Security         | Yes |
|---------------------------|-----------------|------------------|-----|
| Parking Bays              | -               | Air Conditioning | Yes |
| Title                     | Sectional Title | Generator        | -   |
| Zoning                    | Commercial      | Fibre            | -   |