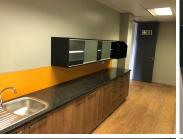

## 62,078 pm

GREAT OFFICE SPACE TO LET IN CLEARWATER OFFICE PARK

496 m<sup>2</sup>

A great office of 496.63/sqm available to let within the secure Agrade Clearwater Office Park that is prominently located near Christiaan De wet and Hendrik Potgieter with quick access to the N1 and N14 highway. Clearwater mall is within close proximity.

The park is modern with 6 buildings that have great views. This rental doesn't include parking but allocated open, covered and basement is available at an great rate. A superb business address housing big named companies and providing central access to commercial nodes.