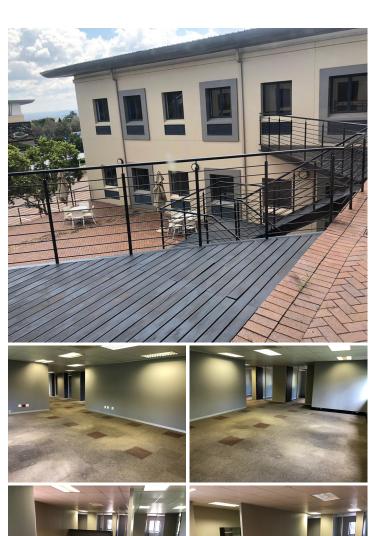

## 62,078 pm

GREAT OFFICE SPACE TO LET IN CLEARWATER OFFICE PARK

496 m<sup>2</sup>

A great office of 496.63/sqm available to let within the secure Agrade Clearwater Office Park that is prominently located near Christiaan De wet and Hendrik Potgieter with quick access to the N1 and N14 highway. Clearwater mall is within close proximity.

The park is modern with 6 buildings that have great views. This rental doesn't include parking but allocated open, covered and basement is available at an great rate. A superb business address housing big named companies and providing central access to commercial nodes.