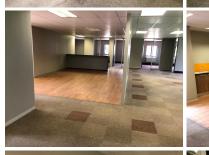

## 62,078 pm

GREAT OFFICE SPACE TO LET IN CLEARWATER OFFICE PARK

496 m<sup>2</sup>

A great office of 496.63/sqm available to let within the secure Agrade Clearwater Office Park that is prominently located near Christiaan De wet and Hendrik Potgieter with quick access to the N1 and N14 highway. Clearwater mall is within close proximity.

The park is modern with 6 buildings that have great views. This rental doesn't include parking but allocated open, covered and basement is available at an great rate. A superb business address housing big named companies and providing central access to commercial nodes.