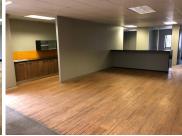

## 62,078 pm

GREAT OFFICE SPACE TO LET IN CLEARWATER OFFICE PARK

496 m<sup>2</sup>

A great office of 496.63/sqm available to let within the secure Agrade Clearwater Office Park that is prominently located near Christiaan De wet and Hendrik Potgieter with quick access to the N1 and N14 highway. Clearwater mall is within close proximity.

The park is modern with 6 buildings that have great views. This rental doesn't include parking but allocated open, covered and basement is available at an great rate. A superb business address housing big named companies and providing central access to commercial nodes.