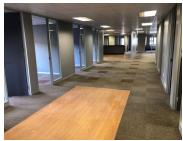

## 62,078 pm

GREAT OFFICE SPACE TO LET IN CLEARWATER OFFICE PARK

496 m<sup>2</sup>

A great office of 496.63/sqm available to let within the secure Agrade Clearwater Office Park that is prominently located near Christiaan De wet and Hendrik Potgieter with quick access to the N1 and N14 highway. Clearwater mall is within close proximity.

The park is modern with 6 buildings that have great views. This rental doesn't include parking but allocated open, covered and basement is available at an great rate. A superb business address housing big named companies and providing central access to commercial nodes.