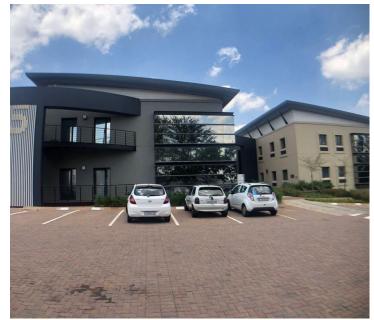

## 29,750 pm

CLEARWATER OFFICE PARK OFFICE | STRUBENSVALLEI | ROODEPOORT | SPACE TO LET

250 m<sup>2</sup>

The office component is available immediately for occupation. Clearwater Office Park offers stunning, manicured gardens, plenty parking bays as well as 24 hour, access control security.

Exquisite office space measuring 250sqm situated on the first floor of Building 5 in Clearwater Office Park. The unit is immaculate boasting fantastic natural lighting and modern finishes.

Strategically and conveniently located next to Clear Water Mall and is accessible from all the main arterial routes, such as Ontdekkers Road, Hendrik Potgieter and Christiaan de Wet Drive as well as the N1 high way.