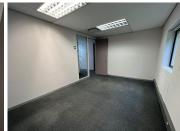

Exquisite office space measuring 250sqm situated on the first floor of Building 5 in Clearwater Office Park. The unit is immaculate boasting fantastic natural lighting and modern finishes.

Strategically and conveniently located next to Clear Water Mall and is accessible from all the main arterial routes, such as Ontdekkers Road, Hendrik Potgieter and Christiaan de Wet Drive as well as the N1 high way.

**Gross Monthly Rental** R29,750 Ex Vat **Lease Period** Negotiable Available From **Immediately** 

| Floor Size m <sup>2</sup> | 250        | Security         | Yes |
|---------------------------|------------|------------------|-----|
| Parking Bays              | -          | Air Conditioning | Yes |
| Title                     | -          | Generator        | -   |
| Zoning                    | Commercial | Fibre            | -   |