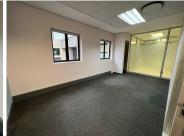

## 29,750 pm

CLEARWATER OFFICE PARK OFFICE | STRUBENSVALLEI | ROODEPOORT | SPACE TO LET

250 m<sup>2</sup>

The office component is available immediately for occupation. Clearwater Office Park offers stunning, manicured gardens, plenty parking bays as well as 24 hour, access control security.

Exquisite office space measuring 250sqm situated on the first floor of Building 5 in Clearwater Office Park. The unit is immaculate boasting fantastic natural lighting and modern finishes.

Strategically and conveniently located next to Clear Water Mall and is accessible from all the main arterial routes, such as Ontdekkers Road, Hendrik Potgieter and Christiaan de Wet Drive as well as the N1 high way.