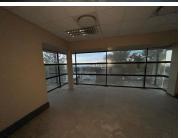

## 41,250 pm

CLEARWATER OFFICE PARK OFFICE | STRUBENSVALLEI | PRISTINE OFFICE TO LET

330 m<sup>2</sup>

The office component is available immediately for occupation. Clearwater Office Park offers stunning, manicured gardens, plenty parking bays as well as 24 hour, access control security.

Exquisite office space measuring 330sqm situated on the first floor of Building 5 in Clearwater Office Park. The unit is immaculate boasting fantastic natural lighting and modern finishes.

Strategically and conveniently located next to Clear Water Mall and is accessible from all the main arterial routes, with easy access to public modes of transport.