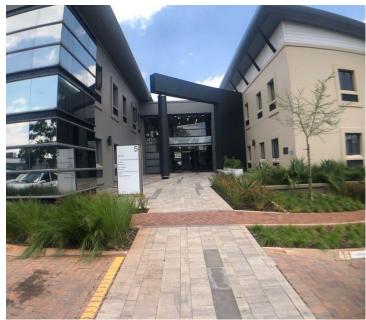

## 41,250 pm

CLEARWATER OFFICE PARK OFFICE | STRUBENSVALLEI | PRISTINE OFFICE TO LET

330 m<sup>2</sup>

The office component is available immediately for occupation. Clearwater Office Park offers stunning, manicured gardens, plenty parking bays as well as 24 hour, access control security.

Exquisite office space measuring 330sqm situated on the first floor of Building 5 in Clearwater Office Park. The unit is immaculate boasting fantastic natural lighting and modern finishes.

Strategically and conveniently located next to Clear Water Mall and is accessible from all the main arterial routes, with easy access to public modes of transport.