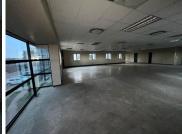

## 41,250 pm

CLEARWATER OFFICE PARK OFFICE | STRUBENSVALLEI | PRISTINE OFFICE TO LET

330 m<sup>2</sup>

The office component is available immediately for occupation. Clearwater Office Park offers stunning, manicured gardens, plenty parking bays as well as 24 hour, access control security.

Exquisite office space measuring 330sqm situated on the first floor of Building 5 in Clearwater Office Park. The unit is immaculate boasting fantastic natural lighting and modern finishes.

Strategically and conveniently located next to Clear Water Mall and is accessible from all the main arterial routes, with easy access to public modes of transport.