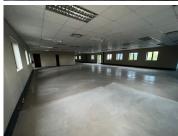

## 41,250 pm

CLEARWATER OFFICE PARK OFFICE | STRUBENSVALLEI | PRISTINE OFFICE TO LET

330 m<sup>2</sup>

The office component is available immediately for occupation. Clearwater Office Park offers stunning, manicured gardens, plenty parking bays as well as 24 hour, access control security.

Exquisite office space measuring 330sqm situated on the first floor of Building 5 in Clearwater Office Park. The unit is immaculate boasting fantastic natural lighting and modern finishes.

Strategically and conveniently located next to Clear Water Mall and is accessible from all the main arterial routes, with easy access to public modes of transport.