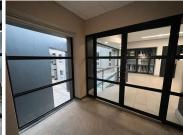

## 41,250 pm

CLEARWATER OFFICE PARK OFFICE | STRUBENSVALLEI | PRISTINE OFFICE TO LET

330 m<sup>2</sup>

The office component is available immediately for occupation. Clearwater Office Park offers stunning, manicured gardens, plenty parking bays as well as 24 hour, access control security.

Exquisite office space measuring 330sqm situated on the first floor of Building 5 in Clearwater Office Park. The unit is immaculate boasting fantastic natural lighting and modern finishes.

Strategically and conveniently located next to Clear Water Mall and is accessible from all the main arterial routes, with easy access to public modes of transport.