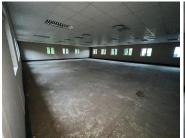

## 41,250 pm

CLEARWATER OFFICE PARK OFFICE | STRUBENSVALLEI | PRISTINE OFFICE TO LET

330 m<sup>2</sup>

The office component is available immediately for occupation. Clearwater Office Park offers stunning, manicured gardens, plenty parking bays as well as 24 hour, access control security.

Exquisite office space measuring 330sqm situated on the first floor of Building 5 in Clearwater Office Park. The unit is immaculate boasting fantastic natural lighting and modern finishes.

Strategically and conveniently located next to Clear Water Mall and is accessible from all the main arterial routes, with easy access to public modes of transport.