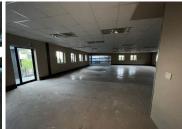

## 41,250 pm

CLEARWATER OFFICE PARK OFFICE | STRUBENSVALLEI | PRISTINE OFFICE TO LET

330 m<sup>2</sup>

The office component is available immediately for occupation. Clearwater Office Park offers stunning, manicured gardens, plenty parking bays as well as 24 hour, access control security.

Exquisite office space measuring 330sqm situated on the first floor of Building 5 in Clearwater Office Park. The unit is immaculate boasting fantastic natural lighting and modern finishes.

Strategically and conveniently located next to Clear Water Mall and is accessible from all the main arterial routes, with easy access to public modes of transport.