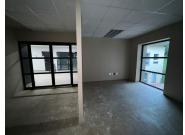

## 41,250 pm

CLEARWATER OFFICE PARK OFFICE | STRUBENSVALLEI | PRISTINE OFFICE TO LET

330 m<sup>2</sup>

The office component is available immediately for occupation. Clearwater Office Park offers stunning, manicured gardens, plenty parking bays as well as 24 hour, access control security.

Exquisite office space measuring 330sqm situated on the first floor of Building 5 in Clearwater Office Park. The unit is immaculate boasting fantastic natural lighting and modern finishes.

Strategically and conveniently located next to Clear Water Mall and is accessible from all the main arterial routes, with easy access to public modes of transport.