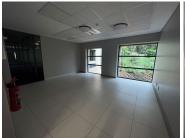

Exquisite office space measuring 584sqm situated on the first floor of Building 4 in Clearwater Office Park. The unit is immaculate boasting fantastic natural lighting and modern finishes. Unit has an open plan layout along with several glass partitioned spaces.