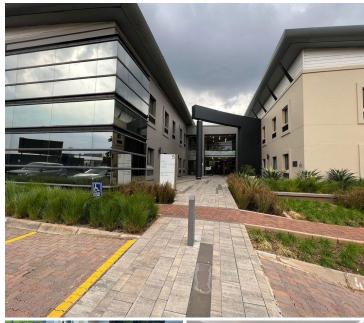

## 65,807 pm

BUILDING 4 | CLEARWATER OFFICE PARK OFFICE | MILENNIUM BOULEVARD | STRUBENSVALLEI | ROODEPOORT

553 m<sup>2</sup>

Clearwater Office Park is an A-grade Office Park which offers 6 buildings, stunning, manicured gardens, plenty parking bays as well as 24 hour, access control security.

Exquisite office space measuring 553sqm situated on the first floor of Building 4 in Clearwater Office Park. The unit is immaculate boasting fantastic natural lighting and modern finishes. Unit has an open plan layout along with several glass partitioned spaces and fully fitted.

Strategically and conveniently located next to Clear Water Mall and is accessible from all the main arterial routes, with easy access to public modes of transport

Gross Monthly Rental R65,807 Ex Vat Lease Period Negotiable Available From R65,807 Ex Vat Negotiable