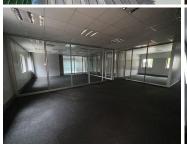

Exquisite office space measuring 553sqm situated on the first floor of Building 4 in Clearwater Office Park. The unit is immaculate boasting fantastic natural lighting and modern finishes. Unit has an open plan layout along with several glass partitioned spaces and fully fitted.