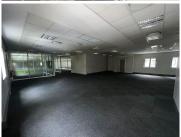

Exquisite office space measuring 553sqm situated on the first floor of Building 4 in Clearwater Office Park. The unit is immaculate boasting fantastic natural lighting and modern finishes. Unit has an open plan layout along with several glass partitioned spaces and fully fitted.