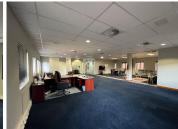

Exquisite office space measuring 553sqm situated on the ground floor of Building 3 in Clearwater Office Park. The unit is immaculate boasting fantastic natural lighting and modern finishes. Unit has an open plan layout along with several glass partitioned spaces and fully fitted.

Strategically and conveniently located next to Clear Water Mall and is accessible from all the main arterial routes, with easy access to public modes of transport

Gross Monthly Rental R65,807 Ex Vat Lease Period Negotiable Available From Immediately