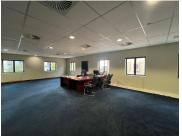

Exquisite office space measuring 553sqm situated on the ground floor of Building 3 in Clearwater Office Park. The unit is immaculate boasting fantastic natural lighting and modern finishes. Unit has an open plan layout along with several glass partitioned spaces and fully fitted.

Strategically and conveniently located next to Clear Water Mall and is accessible from all the main arterial routes, with easy access to public modes of transport

Gross Monthly Rental R65,807 Ex Vat Lease Period Negotiable Available From Immediately