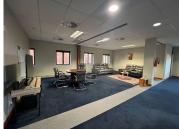

Exquisite office space measuring 553sqm situated on the ground floor of Building 3 in Clearwater Office Park. The unit is immaculate boasting fantastic natural lighting and modern finishes. Unit has an open plan layout along with several glass partitioned spaces and fully fitted.

Strategically and conveniently located next to Clear Water Mall and is accessible from all the main arterial routes, with easy access to public modes of transport

Gross Monthly Rental R65,807 Ex Vat Lease Period Negotiable Available From Immediately