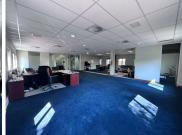

## 66,997 pm

Clearwater Office Park Block 3 | Stunning Office Space to Let in Roodepoort

563 m<sup>2</sup>

This stunning office space measuring 563sqm is to Let for immediate occupation in Strubens Valley, Roodepoort. The office space is fully carpeted and has excellent natural lighting throughout. The unit has a lovely reception area and neat kitchen. There is ample parking at the building and 24 hour security. Clearwater Office Park is close to main arterial routes, shops and other amenities in the area.