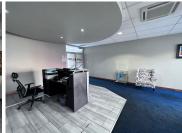

## 66,997 pm

Clearwater Office Park Block 3 | Stunning Office Space to Let in Roodepoort

563 m<sup>2</sup>

This stunning office space measuring 563sqm is to Let for immediate occupation in Strubens Valley, Roodepoort. The office space is fully carpeted and has excellent natural lighting throughout. The unit has a lovely reception area and neat kitchen. There is ample parking at the building and 24 hour security. Clearwater Office Park is close to main arterial routes, shops and other amenities in the area.