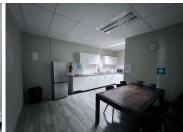

## 66,997 pm

Clearwater Office Park Block 3 | Stunning Office Space to Let in Roodepoort

563 m<sup>2</sup>

This stunning office space measuring 563sqm is to Let for immediate occupation in Strubens Valley, Roodepoort. The office space is fully carpeted and has excellent natural lighting throughout. The unit has a lovely reception area and neat kitchen. There is ample parking at the building and 24 hour security. Clearwater Office Park is close to main arterial routes, shops and other amenities in the area.