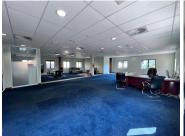

## 66,997 pm

Clearwater Office Park Block 3 | Stunning Office Space to Let in Roodepoort

563 m<sup>2</sup>

This stunning office space measuring 563sqm is to Let for immediate occupation in Strubens Valley, Roodepoort. The office space is fully carpeted and has excellent natural lighting throughout. The unit has a lovely reception area and neat kitchen. There is ample parking at the building and 24 hour security. Clearwater Office Park is close to main arterial routes, shops and other amenities in the area.