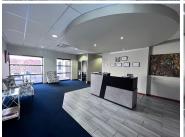

## 66,997 pm

Clearwater Office Park Block 3 | Stunning Office Space to Let in Roodepoort

563 m<sup>2</sup>

This stunning office space measuring 563sqm is to Let for immediate occupation in Strubens Valley, Roodepoort. The office space is fully carpeted and has excellent natural lighting throughout. The unit has a lovely reception area and neat kitchen. There is ample parking at the building and 24 hour security. Clearwater Office Park is close to main arterial routes, shops and other amenities in the area.