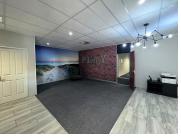

## 66,997 pm

Clearwater Office Park Block 3 | Stunning Office Space to Let in Roodepoort

563 m<sup>2</sup>

This stunning office space measuring 563sqm is to Let for immediate occupation in Strubens Valley, Roodepoort. The office space is fully carpeted and has excellent natural lighting throughout. The unit has a lovely reception area and neat kitchen. There is ample parking at the building and 24 hour security. Clearwater Office Park is close to main arterial routes, shops and other amenities in the area.