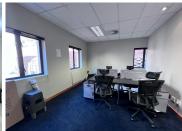

## 66,997 pm

Clearwater Office Park Block 3 | Stunning Office Space to Let in Roodepoort

563 m<sup>2</sup>

This stunning office space measuring 563sqm is to Let for immediate occupation in Strubens Valley, Roodepoort. The office space is fully carpeted and has excellent natural lighting throughout. The unit has a lovely reception area and neat kitchen. There is ample parking at the building and 24 hour security. Clearwater Office Park is close to main arterial routes, shops and other amenities in the area.