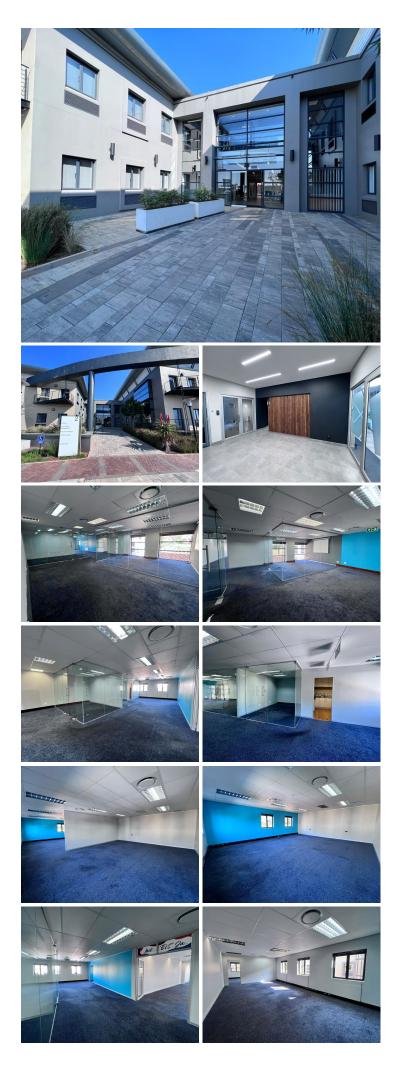

## 🔏 300 m²

This prime office space measuring 300sqm is to Let for immediate occupation in Strubens Valley, Roodepoort. The office space is fully carpeted and has excellent natural lighting throughout. The unit has a lovely reception area and neat kitchen. There is ample parking at the building and 24 hour security.

Clearwater Office Park is close to main arterial routes, shops and other amenities in the area.

#### Gross Monthly Rental Lease Period Available From

R35,700 Ex Vat 12 months Immediately

| Floor Size m <sup>2</sup> | 300             | Security         | Yes |
|---------------------------|-----------------|------------------|-----|
| Parking Bays              | -               | Air Conditioning | Yes |
| Title                     | Sectional Title | Generator        | -   |
| Zoning                    | Commercial      | Fibre            | -   |
|                           |                 |                  |     |