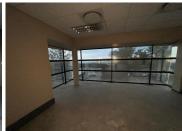

## 48,450 pm

Clearwater Office Park Block 5 | Prime Office Space to Let in Roodepoort

510 m<sup>2</sup>

This prime office space measuring 510sqm is to Let for immediate occupation in Strubens Valley, Roodepoort. The offices are spacious and have excellent natural lighting throughout. There is ample parking at the building and 24 hour security. Clearwater Office Park is close to main arterial routes, shops and other amenities in the area.