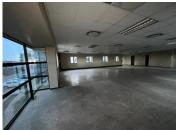

## 48,450 pm

Clearwater Office Park Block 5 | Prime Office Space to Let in Roodepoort

510 m<sup>2</sup>

This prime office space measuring 510sqm is to Let for immediate occupation in Strubens Valley, Roodepoort. The offices are spacious and have excellent natural lighting throughout. There is ample parking at the building and 24 hour security. Clearwater Office Park is close to main arterial routes, shops and other amenities in the area.