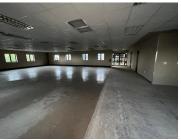

## 48,450 pm

Clearwater Office Park Block 5 | Prime Office Space to Let in Roodepoort

510 m<sup>2</sup>

This prime office space measuring 510sqm is to Let for immediate occupation in Strubens Valley, Roodepoort. The offices are spacious and have excellent natural lighting throughout. There is ample parking at the building and 24 hour security. Clearwater Office Park is close to main arterial routes, shops and other amenities in the area.