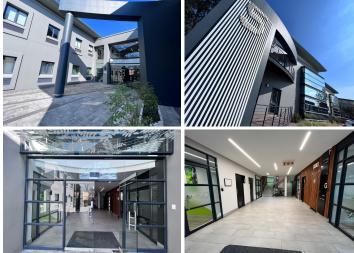

## 48,450 pm

Clearwater Office Park Block 5 | Prime Office Space to Let in Roodepoort

510 m<sup>2</sup>

This prime office space measuring 510sqm is to Let for immediate occupation in Strubens Valley, Roodepoort. The offices are spacious and have excellent natural lighting throughout. There is ample parking at the building and 24 hour security. Clearwater Office Park is close to main arterial routes, shops and other amenities in the area.

Gross Monthly Rental R48,450 Ex Vat Lease Period 12 months Available From Immediately

| Floor Size m <sup>2</sup> | 510             | Security         | Yes |
|---------------------------|-----------------|------------------|-----|
| Parking Bays              | -               | Air Conditioning | Yes |
| Title                     | Sectional Title | Generator        | -   |
| Zoning                    | Commercial      | Fibre            | -   |