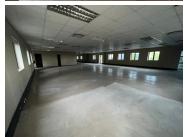

## 48,450 pm

Clearwater Office Park Block 5 | Prime Office Space to Let in Roodepoort

510 m<sup>2</sup>

This prime office space measuring 510sqm is to Let for immediate occupation in Strubens Valley, Roodepoort. The offices are spacious and have excellent natural lighting throughout. There is ample parking at the building and 24 hour security. Clearwater Office Park is close to main arterial routes, shops and other amenities in the area.