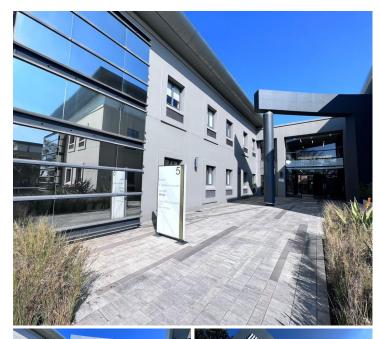

## 48,450 pm

Clearwater Office Park Block 5 | Prime Office Space to Let in Roodepoort

510 m<sup>2</sup>

This prime office space measuring 510sqm is to Let for immediate occupation in Strubens Valley, Roodepoort. The offices are spacious and have excellent natural lighting throughout. There is ample parking at the building and 24 hour security. Clearwater Office Park is close to main arterial routes, shops and other amenities in the area.

Gross Monthly Rental R48,450 Ex Vat Lease Period 12 months Available From Immediately

| Floor Size m <sup>2</sup> | 510             | Security         | Yes |
|---------------------------|-----------------|------------------|-----|
| Parking Bays              | -               | Air Conditioning | Yes |
| Title                     | Sectional Title | Generator        | -   |
| Zoning                    | Commercial      | Fibre            | -   |