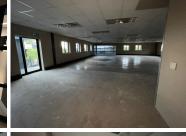

## 48,450 pm

Clearwater Office Park Block 5 | Prime Office Space to Let in Roodepoort

510 m<sup>2</sup>

This prime office space measuring 510sqm is to Let for immediate occupation in Strubens Valley, Roodepoort. The offices are spacious and have excellent natural lighting throughout. There is ample parking at the building and 24 hour security. Clearwater Office Park is close to main arterial routes, shops and other amenities in the area.

Gross Monthly Rental R48,450 Ex Vat Lease Period 12 months Available From Immediately

| Floor Size m <sup>2</sup> | 510             | Security         | Yes |
|---------------------------|-----------------|------------------|-----|
| Parking Bays              | -               | Air Conditioning | Yes |
| Title                     | Sectional Title | Generator        | -   |
| Zoning                    | Commercial      | Fibre            | -   |