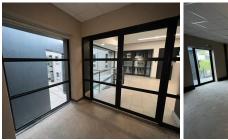

## 48,450 pm

Clearwater Office Park Block 5 | Prime Office Space to Let in Roodepoort

510 m<sup>2</sup>

This prime office space measuring 510sqm is to Let for immediate occupation in Strubens Valley, Roodepoort. The offices are spacious and have excellent natural lighting throughout. There is ample parking at the building and 24 hour security. Clearwater Office Park is close to main arterial routes, shops and other amenities in the area.

Gross Monthly Rental R48,450 Ex Vat Lease Period 12 months Available From Immediately

| Floor Size m <sup>2</sup> | 510             | Security         | Yes |
|---------------------------|-----------------|------------------|-----|
| Parking Bays              | -               | Air Conditioning | Yes |
| Title                     | Sectional Title | Generator        | -   |
| Zoning                    | Commercial      | Fibre            | -   |