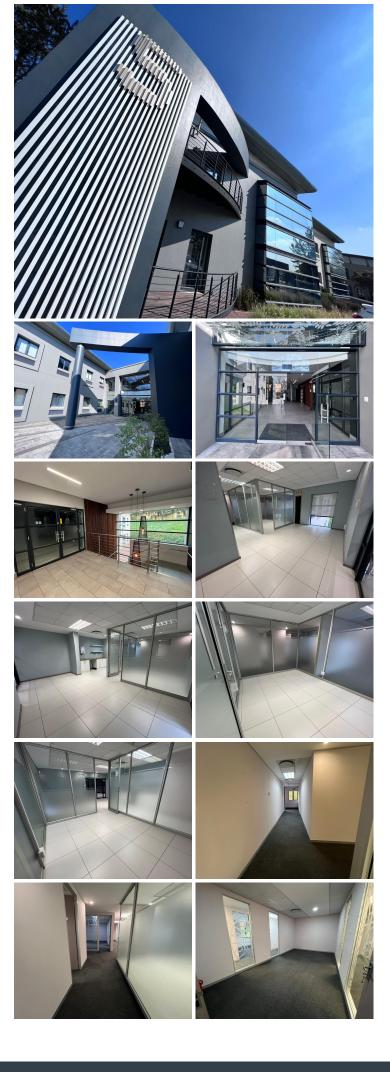

## 😭 250 m²

Pristine office space measuring 250sqm is to Let for immediate occupation in Clearwater Office Park. It has an immaculate office space which is fully carpeted and has excellent natural lighting throughout.

The unit has a lovely reception area and neat kitchen. There is ample parking at the building and 24-hour security. Clearwater Office Park is close to main arterial routes, shops and other amenities in the area.