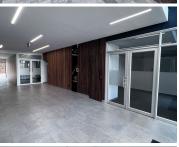

## 51,170 pm

Office To Let in Strubenvalley | Clearwater Office Park | Roodepoort

430 m<sup>2</sup>

Exceptional 430sqm office space available to Let for immediate occupation in Clearwater Office Park. The Willowbrook House has an immaculate office space which is fully carpeted and has excellent natural lighting throughout.

The unit has a lovely reception area and neat kitchen. There is ample parking at the building and 24-hour security. Clearwater Office Park is close to main arterial routes, shops and other amenities in the area.