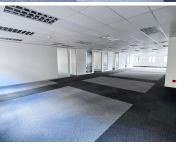

## 51,170 pm

Office To Let in Strubenvalley | Clearwater Office Park | Roodepoort

430 m<sup>2</sup>

Exceptional 430sqm office space available to Let for immediate occupation in Clearwater Office Park. The Willowbrook House has an immaculate office space which is fully carpeted and has excellent natural lighting throughout.

The unit has a lovely reception area and neat kitchen. There is ample parking at the building and 24-hour security. Clearwater Office Park is close to main arterial routes, shops and other amenities in the area.