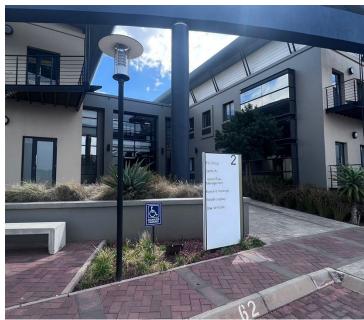

## 51,170 pm

Office To Let in Strubenvalley | Clearwater Office Park | Roodepoort

430 m<sup>2</sup>

Exceptional 430sqm office space available to Let for immediate occupation in Clearwater Office Park. The Willowbrook House has an immaculate office space which is fully carpeted and has excellent natural lighting throughout.

The unit has a lovely reception area and neat kitchen. There is ample parking at the building and 24-hour security. Clearwater Office Park is close to main arterial routes, shops and other amenities in the area.