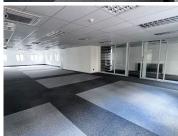

## 51,170 pm

Office To Let in Strubenvalley | Clearwater Office Park | Roodepoort

430 m<sup>2</sup>

Exceptional 430sqm office space available to Let for immediate occupation in Clearwater Office Park. The Willowbrook House has an immaculate office space which is fully carpeted and has excellent natural lighting throughout.

The unit has a lovely reception area and neat kitchen. There is ample parking at the building and 24-hour security. Clearwater Office Park is close to main arterial routes, shops and other amenities in the area.