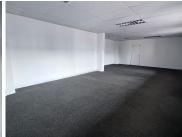

## 44,863 pm

Office To Let in Strubenvalley | Clearwater Office Park | Roodepoort

377 m<sup>2</sup>

Impressive 377sqm office space available to Let for immediate occupation in Clearwater Office Park. The office space has an immaculate office space set up which is fully carpeted and has excellent natural lighting throughout.

The unit has a lovely reception area and neat kitchen. There is ample parking at the building and 24-hour security. Clearwater Office Park is close to main arterial routes, shops and other amenities in the area.