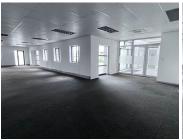

## 44,863 pm

Office To Let in Strubenvalley | Clearwater Office Park | Roodepoort

377 m<sup>2</sup>

Impressive 377sqm office space available to Let for immediate occupation in Clearwater Office Park. The office space has an immaculate office space set up which is fully carpeted and has excellent natural lighting throughout.

The unit has a lovely reception area and neat kitchen. There is ample parking at the building and 24-hour security. Clearwater Office Park is close to main arterial routes, shops and other amenities in the area.