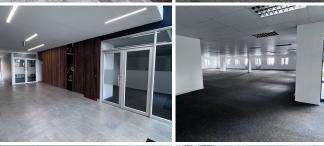

## 44,863 pm

Office To Let in Strubenvalley | Clearwater Office Park | Roodepoort

377 m<sup>2</sup>

Impressive 377sqm office space available to Let for immediate occupation in Clearwater Office Park. The office space has an immaculate office space set up which is fully carpeted and has excellent natural lighting throughout.

The unit has a lovely reception area and neat kitchen. There is ample parking at the building and 24-hour security. Clearwater Office Park is close to main arterial routes, shops and other amenities in the area.