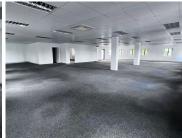

## 44,863 pm

Office To Let in Strubenvalley | Clearwater Office Park | Roodepoort

377 m<sup>2</sup>

Impressive 377sqm office space available to Let for immediate occupation in Clearwater Office Park. The office space has an immaculate office space set up which is fully carpeted and has excellent natural lighting throughout.

The unit has a lovely reception area and neat kitchen. There is ample parking at the building and 24-hour security. Clearwater Office Park is close to main arterial routes, shops and other amenities in the area.