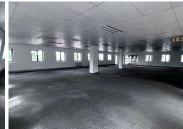

## 44,863 pm

Office To Let in Strubenvalley | Clearwater Office Park | Roodepoort

377 m<sup>2</sup>

Impressive 377sqm office space available to Let for immediate occupation in Clearwater Office Park. The office space has an immaculate office space set up which is fully carpeted and has excellent natural lighting throughout.

The unit has a lovely reception area and neat kitchen. There is ample parking at the building and 24-hour security. Clearwater Office Park is close to main arterial routes, shops and other amenities in the area.