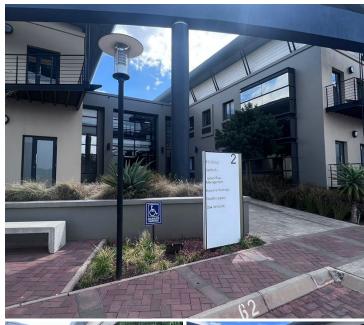

## 44,863 pm

Office To Let in Strubenvalley | Clearwater Office Park | Roodepoort

377 m<sup>2</sup>

Impressive 377sqm office space available to Let for immediate occupation in Clearwater Office Park. The office space has an immaculate office space set up which is fully carpeted and has excellent natural lighting throughout.

The unit has a lovely reception area and neat kitchen. There is ample parking at the building and 24-hour security. Clearwater Office Park is close to main arterial routes, shops and other amenities in the area.