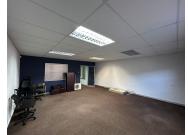

## 8,500 pm

Petra Place Office Park | Neat Office Space to Let in Roodepoort

36 m<sup>2</sup>

Neat office space on the first-floor, measuring 36.48sqm is to let for immediate occupation. The building offers a shared reception area, shared kitchen, bathrooms and 3 boardrooms. The windows allow for excellent natural lighting throughout the open plan office.