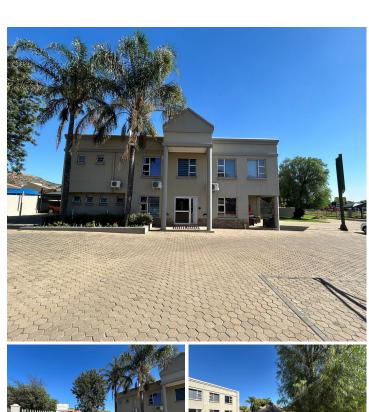

## 8,500 pm

Petra Place Office Park | Neat Office Space to Let in Roodepoort

36 m<sup>2</sup>

Neat office space on the first-floor, measuring 36.48sqm is to let for immediate occupation. The building offers a shared reception area, shared kitchen, bathrooms and 3 boardrooms. The windows allow for excellent natural lighting throughout the open plan office.

The property is located close to main arterial routes, restaurants, shops and other amenities in the area with main visibility onto Hendrick Potgieter, offering ample signage opportunities.

**Gross Monthly Rental** R8,500 Ex Vat **Lease Period** 12 months Available From **Immediately** 