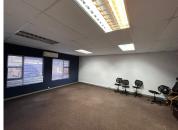

## 8,500 pm

Petra Place Office Park | Neat Office Space to Let in Roodepoort

36 m<sup>2</sup>

Neat office space on the first-floor, measuring 36.48sqm is to let for immediate occupation. The building offers a shared reception area, shared kitchen, bathrooms and 3 boardrooms. The windows allow for excellent natural lighting throughout the open plan office.

The property is located close to main arterial routes, restaurants, shops and other amenities in the area with main visibility onto Hendrick Potgieter, offering ample signage opportunities.

**Gross Monthly Rental** R8,500 Ex Vat **Lease Period** 12 months Available From **Immediately** 