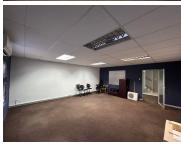

## 8,500 pm

Petra Place Office Park | Neat Office Space to Let in Roodepoort

36 m<sup>2</sup>

Neat office space on the first-floor, measuring 36.48sqm is to let for immediate occupation. The building offers a shared reception area, shared kitchen, bathrooms and 3 boardrooms. The windows allow for excellent natural lighting throughout the open plan office.