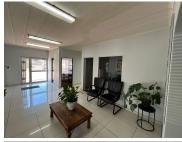

## 8,500 pm

Petra Place Office Park | Neat Office Space to Let in Roodepoort

36 m<sup>2</sup>

Neat office space on the first-floor, measuring 36.48sqm is to let for immediate occupation. The building offers a shared reception area, shared kitchen, bathrooms and 3 boardrooms. The windows allow for excellent natural lighting throughout the open plan office.