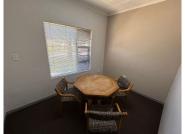

## 8,500 pm

Petra Place Office Park | Neat Office Space to Let in Roodepoort

36 m<sup>2</sup>

Neat office space on the first-floor, measuring 36.48sqm is to let for immediate occupation. The building offers a shared reception area, shared kitchen, bathrooms and 3 boardrooms. The windows allow for excellent natural lighting throughout the open plan office.

The property is located close to main arterial routes, restaurants, shops and other amenities in the area with main visibility onto Hendrick Potgieter, offering ample signage opportunities.

**Gross Monthly Rental** R8,500 Ex Vat **Lease Period** 12 months Available From **Immediately** 