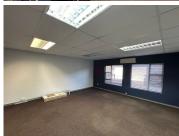

## 8,500 pm

Petra Place Office Park | Neat Office Space to Let in Roodepoort

36 m<sup>2</sup>

Neat office space on the first-floor, measuring 36.48sqm is to let for immediate occupation. The building offers a shared reception area, shared kitchen, bathrooms and 3 boardrooms. The windows allow for excellent natural lighting throughout the open plan office.

The property is located close to main arterial routes, restaurants, shops and other amenities in the area with main visibility onto Hendrick Potgieter, offering ample signage opportunities.

**Gross Monthly Rental** R8,500 Ex Vat **Lease Period** 12 months Available From **Immediately** 