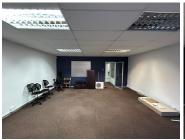

## 8,500 pm

Petra Place Office Park | Neat Office Space to Let in Roodepoort

36 m<sup>2</sup>

Neat office space on the first-floor, measuring 36.48sqm is to let for immediate occupation. The building offers a shared reception area, shared kitchen, bathrooms and 3 boardrooms. The windows allow for excellent natural lighting throughout the open plan office.

The property is located close to main arterial routes, restaurants, shops and other amenities in the area with main visibility onto Hendrick Potgieter, offering ample signage opportunities.

**Gross Monthly Rental** R8,500 Ex Vat **Lease Period** 12 months Available From **Immediately** 