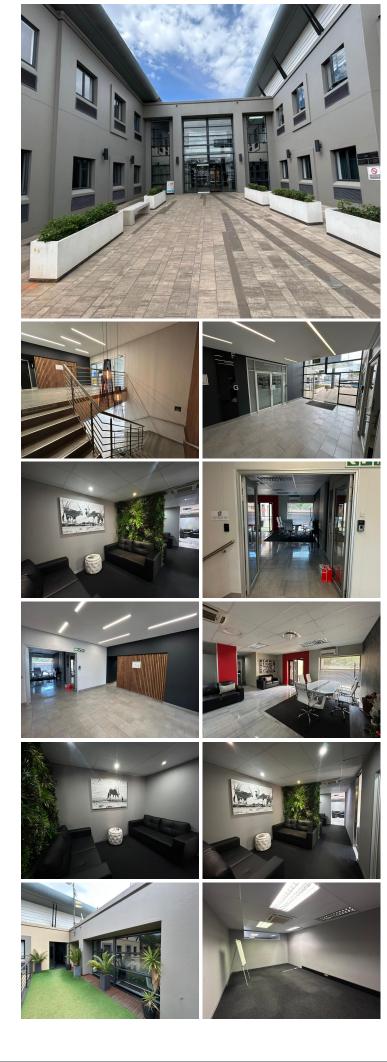

## 😭 926 m²

Situated within the prestigious Clearwater Office Park, this 926m<sup>2</sup> A-grade office space offers a professional and secure environment on the first floor of Building 3. The park's modern architectural design and well-maintained facilities create an ideal setting for businesses looking to make a statement.

With a gross rental rate of R125/m<sup>2</sup> excluding VAT and utilities and an annual escalation of 8%, this space delivers excellent value for an office in such a prime location. The park provides 24-hour onsite security, ensuring peace of mind for tenants and visitors. Ample parking is available, complemented by clean, contemporary finishes that foster a productive working atmosphere.

Clearwater Office Park is conveniently located at the intersection of Christiaan de Wet Road and Hendrik Potgieter Road in Strubens Valley, offering unparalleled accessibility. Clearwater Mall, just across the road, provides a wide range of shopping and dining options, while Retail Crossing and other nearby amenities add further convenience. The proximity to major highways, including the N1 and N14, makes commuting and client visits seamless.