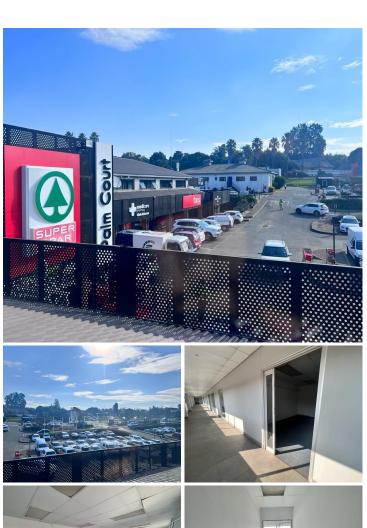

## 39,490 pm

Palm Court Shopping Centre | Retail to let in Roodepoort

359 m<sup>2</sup>

Palm Court Shopping Centre is an ideally situated complex in the Weltevreden Park area.

This is a 359sqm office with an open plan layout that can be fitted to tenant specification, standard office lighting and air conditioning as well as excellent natural light filling the space.

The centers location offers great visibility and allows for quick and easy accessibility. The N1 highway is just a short distance away

Gross Monthly Rental R Lease Period N Available From In

R39,490 Ex Vat Negotiable Immediately