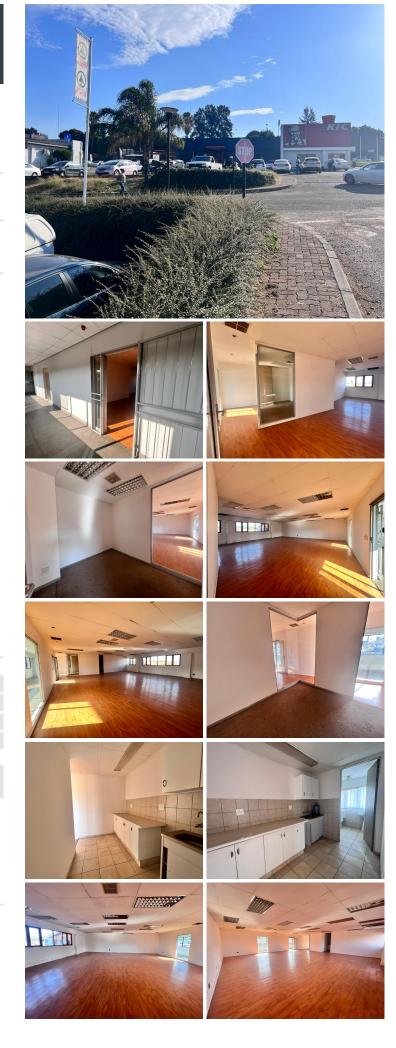

## 🐔 204 m²

Palm Court Shopping Centre is an ideally situated complex in the Weltevreden Park area.

This is a 204sqm office with a neat existing fit out, consisting of an open layout with beautiful laminate flooring, standard office lighting and air conditioning as well as excellent natural light filling the space.

Palm Court Shopping Centre is an ideally situated complex in the Weltevreden Park area. The centre's location offers great visibility and allows for quick and easy accessibility. The N1 highway is just a short distance away