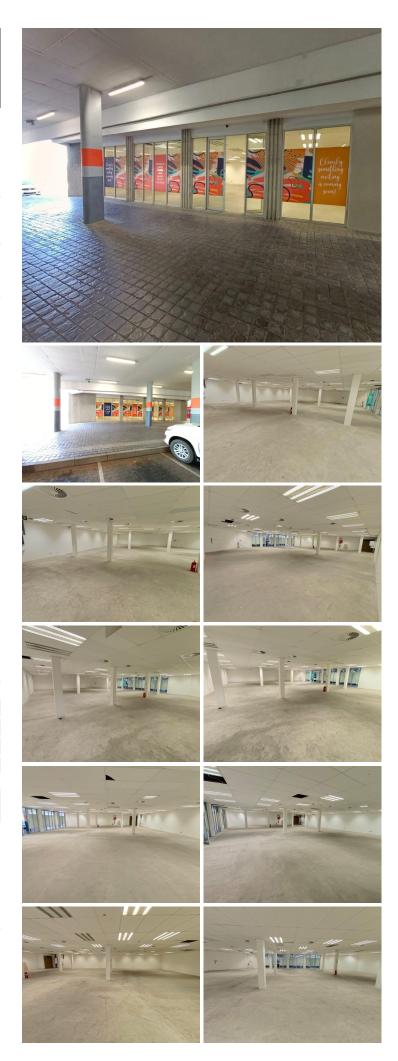

## 🔏 345 m²

Randridge Mall is 24 hour secure Mall that is located on the corner of John Vorster and Kayburne Avenue. There is access to the mall through means of stairs or elevators and one can access the office unit from the basement parking.

This is a 345sqm ground space with an open layout that can be fitted to tenant specifications.

The mall in itself is very secure and has an array of shops catering to both tenants and shoppers needs.

There is ample parking space for both which is patrolled by security. The mall has great exposure due to it's location and is is easily accessible