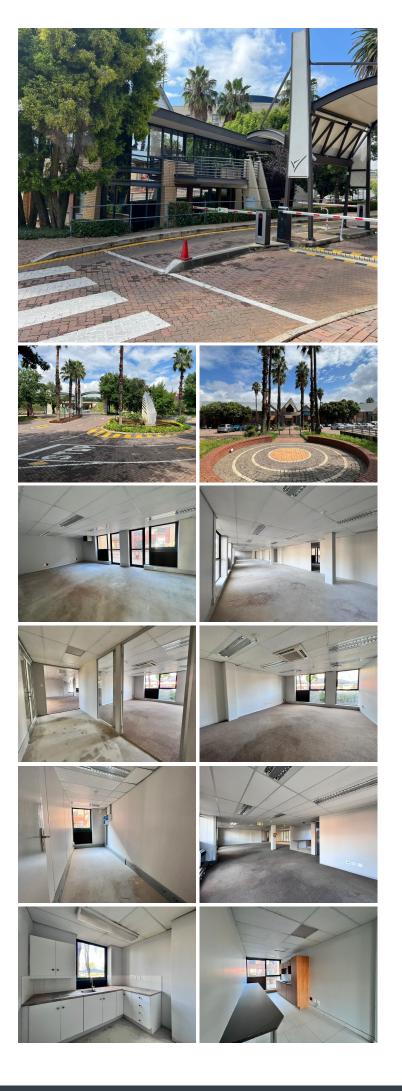

## 😭 673 m²

This stunning ground floor unit measuring 673,40sqm is available to Let for immediate occupation. Fountainview is located in the heart of Weltevreden Park. This large open plan area with beautiful entrance is spacious and windows allow for excellent natural lighting throughout the unit. There is generator and water backup as well as 24 hour security and ample parking. A Virgin Active gym plus a convenience store and restaurant is in close proximity to the premises. There is easy access to the highway and shops in the area and it is also close to public transport.

#### Gross Monthly Rental Lease Period Available From

R80,808 Ex Vat 12 months Immediately

| Floor Size m <sup>2</sup> | 673             | Security         | Yes |
|---------------------------|-----------------|------------------|-----|
| Parking Bays              | -               | Air Conditioning | Yes |
| Title                     | Sectional Title | Generator        | -   |
| Zoning                    | Commercial      | Fibre            | -   |
|                           |                 |                  |     |