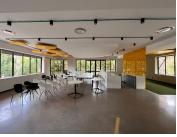

## 58,969 pm

Riverview House | Stunning Office Space to Let in Weltevreden Park

683 m<sup>2</sup>

This stunning first floor office space measuring 683,71sqm is available to Let for immediate occupation. Riverview House is located in the heart of Weltevreden Park. This large open plan area with beautiful entrance is spacious and windows allow for great natural lighting throughout the unit. There is generator and water backup as well as 24 hour security and ample parking. A Virgin Active gym plus a convenience store and restaurant is in close proximity to the premises. There is easy access to the highway and shops in the area and it is also close to public transport.