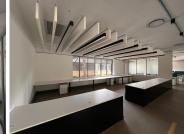

## 58,969 pm

Riverview House | Stunning Office Space to Let in Weltevreden Park

683 m<sup>2</sup>

This stunning first floor office space measuring 683,71sqm is available to Let for immediate occupation. Riverview House is located in the heart of Weltevreden Park. This large open plan area with beautiful entrance is spacious and windows allow for great natural lighting throughout the unit. There is generator and water backup as well as 24 hour security and ample parking. A Virgin Active gym plus a convenience store and restaurant is in close proximity to the premises. There is easy access to the highway and shops in the area and it is also close to public transport.