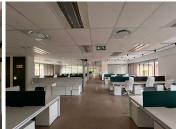

## 58,969 pm

Riverview House | Stunning Office Space to Let in Weltevreden Park

683 m<sup>2</sup>

This stunning first floor office space measuring 683,71sqm is available to Let for immediate occupation. Riverview House is located in the heart of Weltevreden Park. This large open plan area with beautiful entrance is spacious and windows allow for great natural lighting throughout the unit. There is generator and water backup as well as 24 hour security and ample parking. A Virgin Active gym plus a convenience store and restaurant is in close proximity to the premises. There is easy access to the highway and shops in the area and it is also close to public transport.

Gross Monthly Rental R5
Lease Period Neg
Available From Imr

R58,969 Ex Vat Negotiable Immediately

| Floor Size m <sup>2</sup> | 683             | Security         | Yes |
|---------------------------|-----------------|------------------|-----|
| Parking Bays              | -               | Air Conditioning | Yes |
| Title                     | Sectional Title | Generator        | -   |
| Zoning                    | Commercial      | Fibre            | -   |