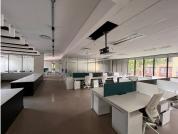

## 58,969 pm

Riverview House | Stunning Office Space to Let in Weltevreden Park

683 m<sup>2</sup>

This stunning first floor office space measuring 683,71sqm is available to Let for immediate occupation. Riverview House is located in the heart of Weltevreden Park. This large open plan area with beautiful entrance is spacious and windows allow for great natural lighting throughout the unit. There is generator and water backup as well as 24 hour security and ample parking. A Virgin Active gym plus a convenience store and restaurant is in close proximity to the premises. There is easy access to the highway and shops in the area and it is also close to public transport.