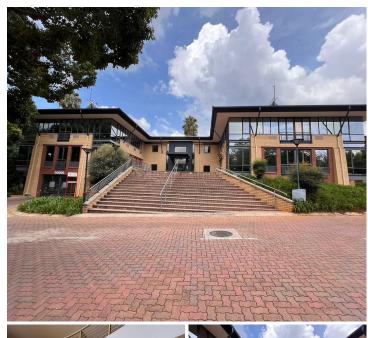

## 58,969 pm

Riverview House | Stunning Office Space to Let in Weltevreden Park

683 m<sup>2</sup>

This stunning first floor office space measuring 683,71sqm is available to Let for immediate occupation. Riverview House is located in the heart of Weltevreden Park. This large open plan area with beautiful entrance is spacious and windows allow for great natural lighting throughout the unit. There is generator and water backup as well as 24 hour security and ample parking. A Virgin Active gym plus a convenience store and restaurant is in close proximity to the premises. There is easy access to the highway and shops in the area and it is also close to public transport.