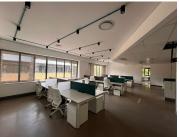

## 58,969 pm

Riverview House | Stunning Office Space to Let in Weltevreden Park

683 m<sup>2</sup>

This stunning first floor office space measuring 683,71sqm is available to Let for immediate occupation. Riverview House is located in the heart of Weltevreden Park. This large open plan area with beautiful entrance is spacious and windows allow for great natural lighting throughout the unit. There is generator and water backup as well as 24 hour security and ample parking. A Virgin Active gym plus a convenience store and restaurant is in close proximity to the premises. There is easy access to the highway and shops in the area and it is also close to public transport.

Gross Monthly Rental R5
Lease Period Neg
Available From Imr

R58,969 Ex Vat Negotiable Immediately

| Floor Size m <sup>2</sup> | 683             | Security         | Yes |
|---------------------------|-----------------|------------------|-----|
| Parking Bays              | -               | Air Conditioning | Yes |
| Title                     | Sectional Title | Generator        | -   |
| Zoning                    | Commercial      | Fibre            | -   |