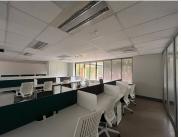

## 58,969 pm

Riverview House | Stunning Office Space to Let in Weltevreden Park

683 m<sup>2</sup>

This stunning first floor office space measuring 683,71sqm is available to Let for immediate occupation. Riverview House is located in the heart of Weltevreden Park. This large open plan area with beautiful entrance is spacious and windows allow for great natural lighting throughout the unit. There is generator and water backup as well as 24 hour security and ample parking. A Virgin Active gym plus a convenience store and restaurant is in close proximity to the premises. There is easy access to the highway and shops in the area and it is also close to public transport.