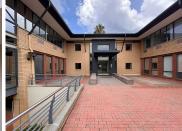

## 58,969 pm

Riverview House | Stunning Office Space to Let in Weltevreden Park

683 m<sup>2</sup>

This stunning first floor office space measuring 683,71sqm is available to Let for immediate occupation. Riverview House is located in the heart of Weltevreden Park. This large open plan area with beautiful entrance is spacious and windows allow for great natural lighting throughout the unit. There is generator and water backup as well as 24 hour security and ample parking. A Virgin Active gym plus a convenience store and restaurant is in close proximity to the premises. There is easy access to the highway and shops in the area and it is also close to public transport.