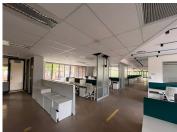

## 58,969 pm

Riverview House | Stunning Office Space to Let in Weltevreden Park

683 m<sup>2</sup>

This stunning first floor office space measuring 683,71sqm is available to Let for immediate occupation. Riverview House is located in the heart of Weltevreden Park. This large open plan area with beautiful entrance is spacious and windows allow for great natural lighting throughout the unit. There is generator and water backup as well as 24 hour security and ample parking. A Virgin Active gym plus a convenience store and restaurant is in close proximity to the premises. There is easy access to the highway and shops in the area and it is also close to public transport.

Gross Monthly Rental R5
Lease Period Neg
Available From Imr

R58,969 Ex Vat Negotiable Immediately

| Floor Size m <sup>2</sup> | 683             | Security         | Yes |
|---------------------------|-----------------|------------------|-----|
| Parking Bays              | -               | Air Conditioning | Yes |
| Title                     | Sectional Title | Generator        | -   |
| Zoning                    | Commercial      | Fibre            | -   |