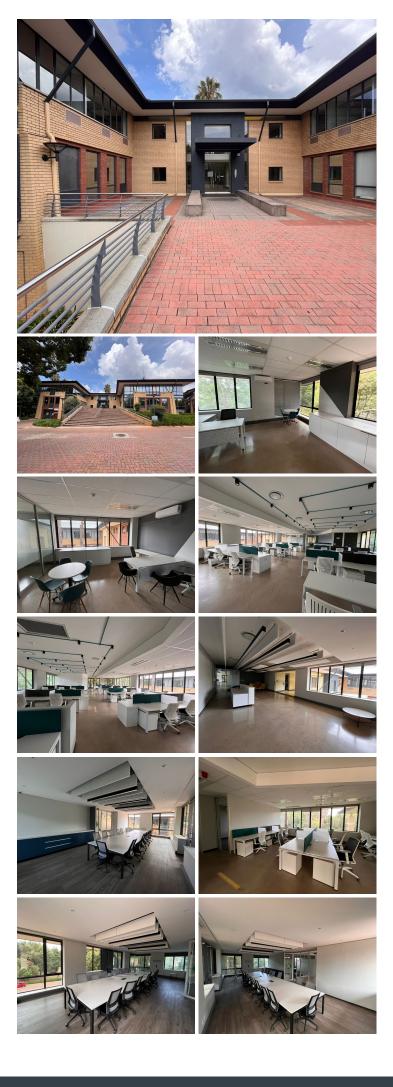

## 58,969 pm

Riverview House | Pristine Office Space to Let in Weltevreden Park

This pristine office space measuring 683.71sqm is available to Let for immediate occupation. Riverview House is located in the heart of Weltevreden Park. This large open-plan area with beautiful entrance is spacious and windows allow for great natural lighting throughout the unit.

There is generator and water backup, as well as 24 hour security and ample parking. A Virgin Active gym plus a convenience store and restaurant is in close proximity to the premises. There is easy access to the highway and shops in the area, and it is also close to public transport.

## Gross Monthly Rental Lease Period Available From

R58,969 Ex Vat Negotiable Immediately

| Floor Size m <sup>2</sup> | 683             | Security         | Yes |
|---------------------------|-----------------|------------------|-----|
| Parking Bays              | -               | Air Conditioning | Yes |
| Title                     | Sectional Title | Generator        | -   |
| Zoning                    | Commercial      | Fibre            | -   |